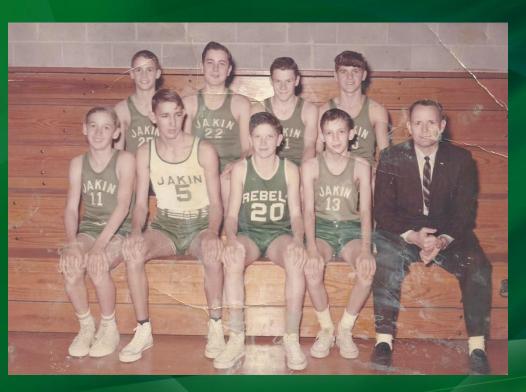

## 1958 - Boys Basketball - from Jake Cannon

Steve Dunning

Coach, Bobby Davis

Shelton Bruner

Lamar Miller

Frank Miller

Bob Pace

### 1958 - Boy's Basketball - 2 -from Jake Cannon

#### Boys Basketball

FRONT ROW, LET'T TO RIGHT: Ronald Struces, Dick Howard, Stanley Dupriess, Jack Pace, Jimmy Miller, Sabon Miller, Julian Houston, BACK SOW: Coach, Sobby Davis; Sob Face, Jacob Seese, Frank Miller, Lamer Miller, Shelton Stuner, Steve Dunning,