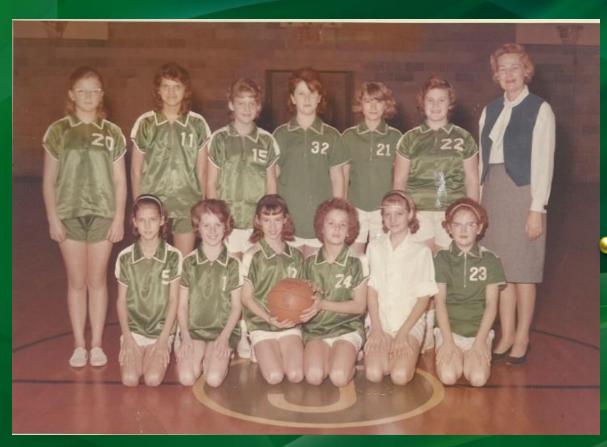

# 1961- Girls Basketball- from Sue Evans

Girls' Tournament Region 2-C South

February 24, 25, 27, 28, 1961 — Shellman, Georgia