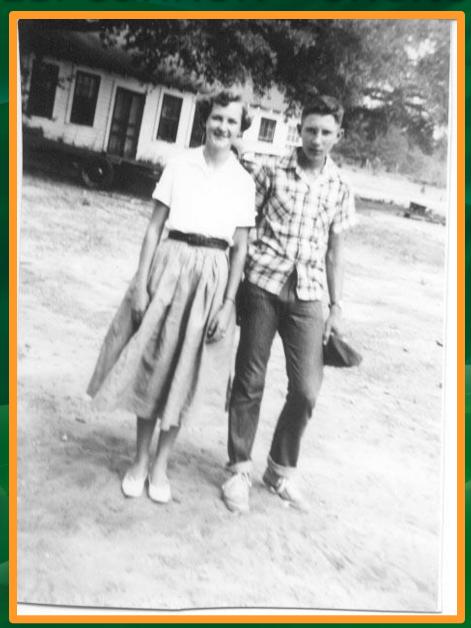

Dola Mae Evans (left) and Miss Willie Mosely (right) in appreciation for the many things which they have done for us and our school.

### 1954-1955- Boys- probably FFA-fromRonald Bruner



John Williams (advisor) Robert Young, Steve Dunning, Ottis Ray Chandler, Tom Parr, Outry Wifey, Will Layton,
Second Row- Kannoth Beorge, Jacob Roes & Deward Harper, Junior Cannon, Jackie
Frith, Rodolph Williams Third Row Charles Frith, Carroll Williams, Lang
Houston, Hiram O' Hear H. Bob Pace, Phillip Buck hos Iter, Jimmy Connors Miller,
Fowth Row Iny Hill, Jakelannon, Roscoe Beese, Frank Miller, Lamer Miller,
Johnny Miller, Bill Monn, MacTedder Wayne Buckhalter, Raymond Miller, Larry
Johnny Miller, Bill Monn, MacTedder Wayne Buckhalter, Raymond Miller, A

# Who



## 1955-Hazel Cannon – Shelton Bruner



### 1955- baseball- by Jake Cannon



### Baseball

BACK ROW, left to right: Larry Edwards, Deward Harper, Kalon Knight, Jake Cans ECOND ROW: Roy McMullen, Junior Cannon, Lamar Miller, Mac Tedder, Bill Mi FRONT ROW: Kenneth George, Steve Dunning, Frank Miller, Lang Houston, Rayn Miller, Shelton Bruner.

### 1955- Track- by Jake Cannon



### Track

BACK ROW, left to right: Larry Edwards, Kalon Knight, Coach L. W. Braddy. SECOND ROW: Roy McMullen, Junior Cannon, Deward Harper, Jake Cannon, Wayne Buckhalter, Bill Mann. FRONT ROW: Ottis Ray Chandler, Kenneth George, Steve Dunning, Frank Miller, Lamar Miller, Lang Houston, Shelton Bruner, Raymond Miller.

# 1955- Principal- Mr. C.L. Brooks- by Jake Cannon



#### Dedication

In appreciation for his outstanding leadership, his efficiency in t