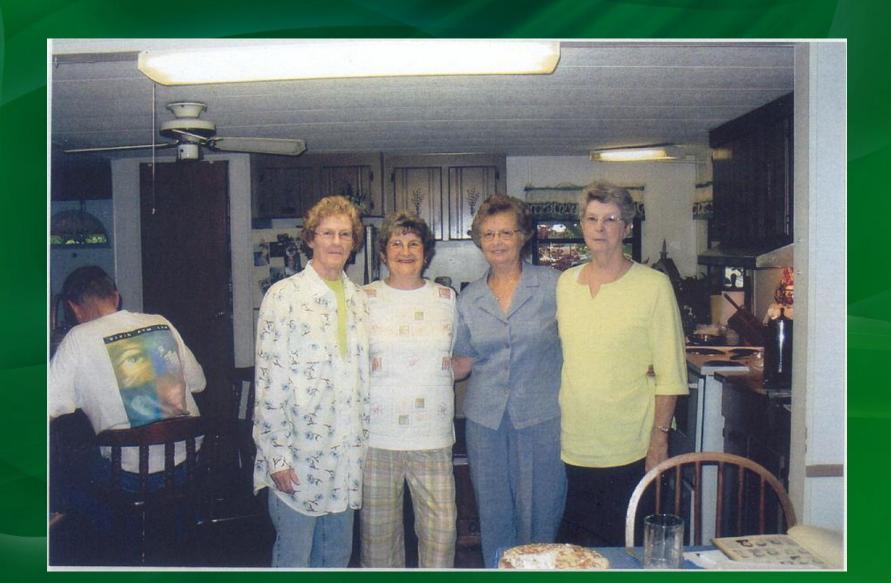

#### Jakin School Reunion

Revision 1- Includes Slides from Doris Cannon for the 1950 Class, and a Newspaper Clipping about class of 1940-1941 from Sara Jo Gruber

October 26, 2013 Moby Dick's Restaurant Colquitt, Georgia.