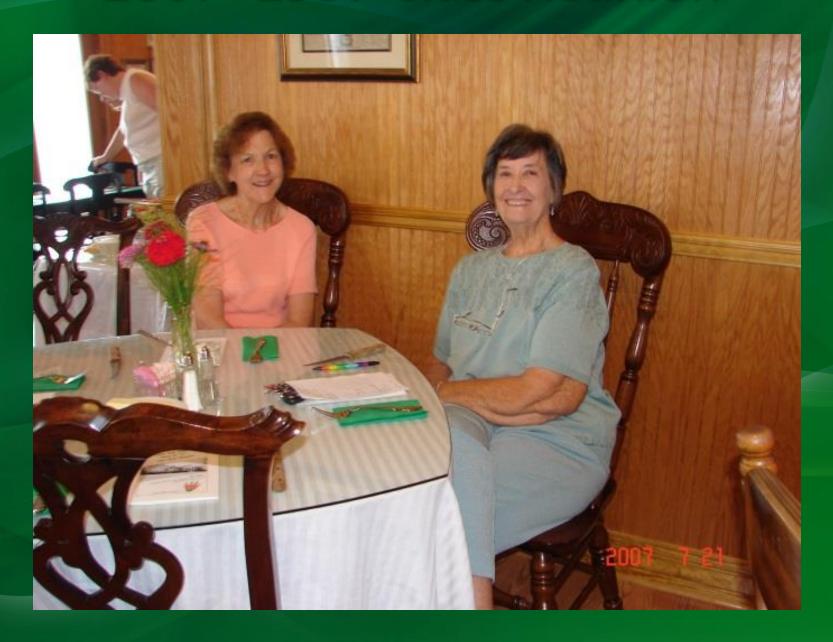

## 1957, 58 and 59 Classes Reunite

Several members of the Jakin School Classes of 1957, 1958 and 1959 enjoyed dinner and a brief slide show at Moby Dick's Restaurant on Friday, March 29. They were honored by the presence of teachers Mrs. Sybil Still and Mr. Bobby Davis.

A good time was had by all and tentative plans are being formulated for an All Jakin School Reunion sometime later this year - October has been mentioned as the probable date.

Class of 1957: Pictured left to right: Phillip Buckhalter, Delma McMullen Williams, Hazel Cannon Miller, Jane Reese Pyle, Bill Mann and Jackie Frith

Class of 1958: Left to right: Lamar Miller, Jackle Arnold Widner; Patsy Easom Johnson, Shelton Brune, Tom Parr and Frank Miller

Class of 1959: Left to right: Faye Glass Baker, Ronald Bruner and Faye Houston Buckhalter