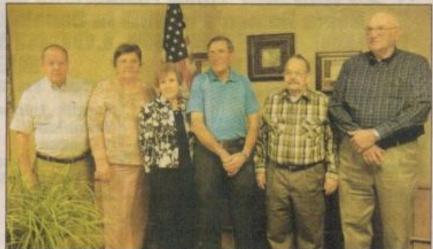

## 1957, 58 and 59 Classes Reunite

Several members of the Jakin School Classes of 1957, 1958 and 1959 enjoyed dinner and a brief slide show at Moby Dick's Restaurant on Friday, March 29. They were honored by the presence of teachers Mrs. Sybil Still and Mr. Bobby Davis.

A good time was had by all and tentative plans are being formulated for an All Jakin School Reunion sometime later this year - October has been mentioned as the probable date.

Class of 1957: Pictured left to right: Phillip Buckhalter, Delma McMullen Williams, Hazel Cannon Miller, Jane Reese Pyle, Bill Mann and Jackie Frith

Class of 1958: Left to right: Lamar Miller, Jackle Arnold Widner; Patsy Easom Johnson, Shelton Brune, Tom Parr and Frank Miller

Class of 1959: Left to right: Faye Glass Baker, Ronald Bruner and Faye Houston Buckhalter