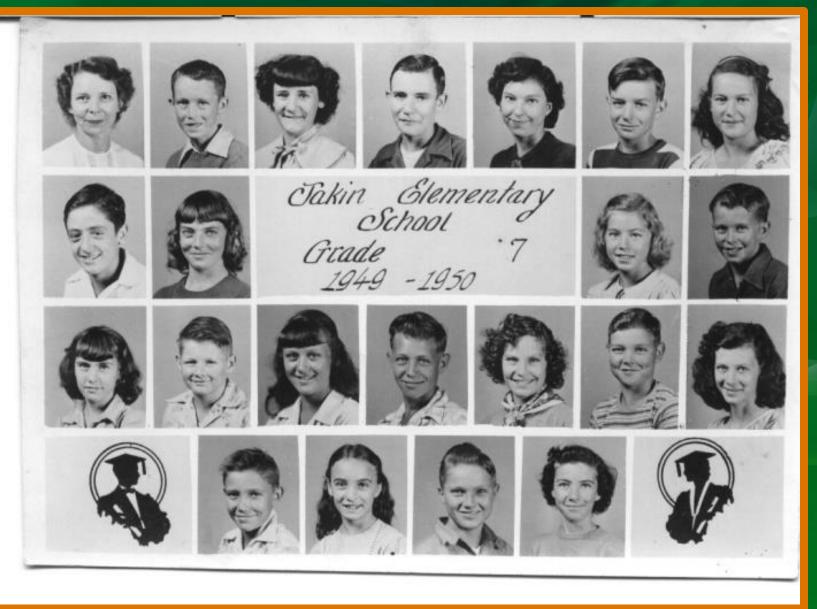

948- Zerlene McLendon- from MMM



School Days 1947-48

#### Jakin High School



Jack Weaver Roy Pierce Watson Odom Billy Harvey Johnny Frith Joe Bryant

Boy's Basketball Team 1947-48

Coach - Charles A. Miller

J. C. Houston Arthur Roberts Deloach Reese Bernard Harris Rudolph Jernigan

#### 1948- about- The McMullens-from Junior Cannon



#### 1949-1950- class of 1953-from Jake Cannon



## 1949-1950 3<sup>rd</sup> grade- class of 1959 from Ronald Bruner



## 1950-5<sup>th</sup> grade- from Jake Cannon



Mrs M Vick, J Cannon, C Long, B Mann, J Reese, L Houston, B Creel, A Holland, Phillip Buckhalter, H Cannon, L Edwards, J Cannon, L Brackin, R Miller, J Frith, K Knight, K. George, C. Cowart, J Miller, T Parr, S Evens.

### 1949-1950- 7<sup>th</sup> grade (class of 1955)-Junior Cannon



### 1949-1950 — 8<sup>th</sup> grade (class of 1954)<sub>-from Doris Pace</sub>



### 1950-about- Miss. Willie Mosely-from Doris Pace



#### 1950-

Halloween KINGS and QUEENS



#### 1950 Senior Class-Jakin's First Annual



#### 1950 Seniors



Glorie Mary alice Hastey

Glories Delice Hastey

Recess Delice Cannon mearles

#### 1950- Teacher – Mrs. Marie Parker



#### 1950- JHS Commencement Exercises- Cover Page



### 1950- Commencement Exercises Pg-1

#### BACCALAUREATE SERMON

SUNDAY, MAY 21, 1950, 11:00 A. M.

Processional Mrs. Clark Mosely

Song—"All Hail The Power" Congregation Solo—"Come Jesus, Redeemer" \_\_\_\_\_ Donald Reese

Mrs. Clark Mosely

#### ALL HAIL THE POWER

All hail the pow'r of Jesus Name Let angels prostrate fall Bring forth the royal diadem And crown Him Lord