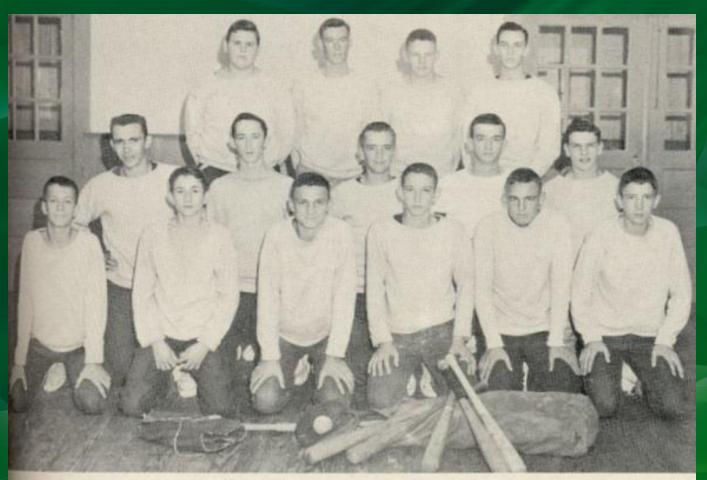

### 1955- baseball- by Jake Cannon

### Baseball

BACK ROW, left to right: Larry Edwards, Deward Harper, Kalon Knight, Jake Cans ECOND ROW: Roy McMullen, Junior Cannon, Lamar Miller, Mac Tedder, Bill Mi FRONT ROW: Kenneth George, Steve Dunning, Frank Miller, Lang Houston, Rayn Miller, Shelton Bruner.