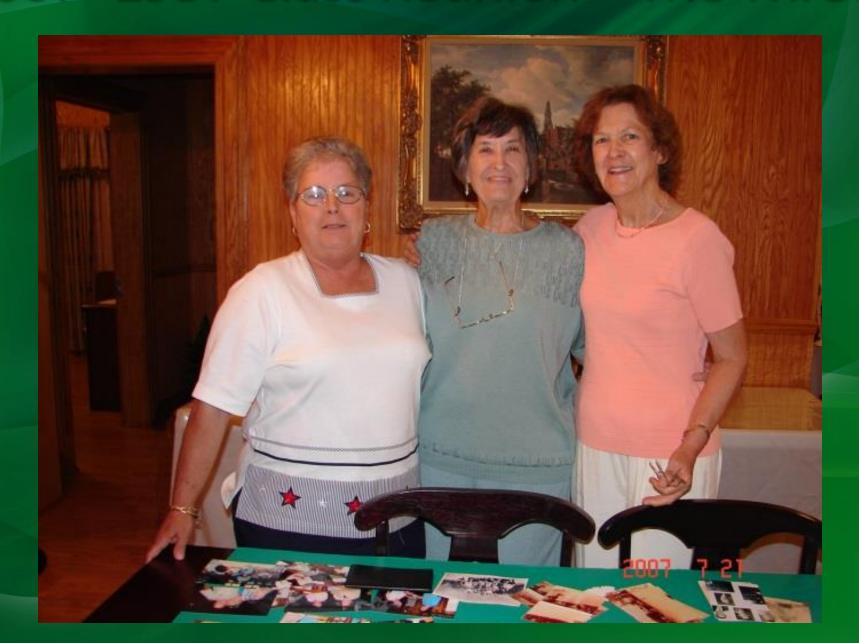

## 1957, 58 and 59 Classes Reunite

Several members of the Jakin School Classes of 1957, 1958 and 1959 enjoyed dinner and a brief slide show at Moby Dick's Restaurant on Friday, March 29. They were honored by the presence of teachers Mrs. Sybil Still and Mr. Bobby Davis.

A good time was had by all and tentative plans are being formulated for an All Jakin School Reunion sometime later this year - October has been mentioned as the probable date.

Class of 1957: Pictured left to right: Phillip Buckhalter, Delma McMullen Williams, Hazel Cannon Miller, Jane Reese Pyle, Bill Mann and Jackie Frith

Class of 1958: Left to right: Lamar Miller, Jackle Arnold Widner; Patsy Easom Johnson, Shelton Brune, Tom Parr and Frank Miller

Class of 1959: Left to right: Faye Glass Baker, Ronald Bruner and Faye Houston Buckhalter