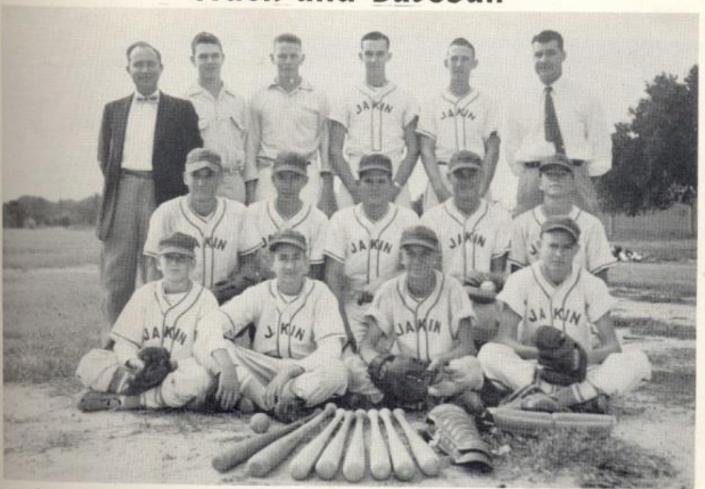

### 1955- baseball- by Jake Cannon

### Baseball

BACK ROW, left to right: Larry Edwards, Deward Harper, Kalon Knight, Jake Cans ECOND ROW: Roy McMullen, Junior Cannon, Lamar Miller, Mac Tedder, Bill Mi FRONT ROW: Kenneth George, Steve Dunning, Frank Miller, Lang Houston, Rayn Miller, Shelton Bruner.