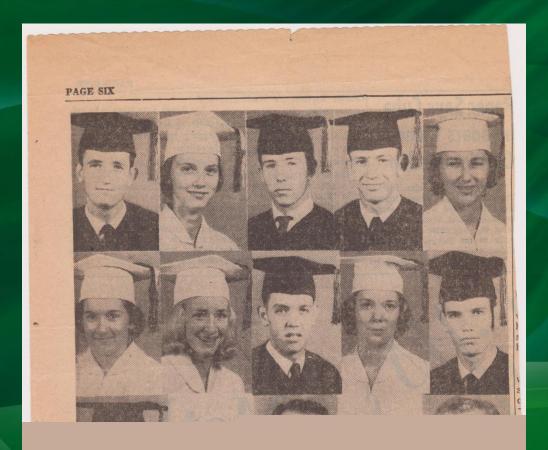

#### 1940-1941- Pics from the past- from Sara Jo Gruber

Donalsonville (Ga. 31745) News Thursday, August 9, 1973

PICS FROM THE PAST: At last, a contribution to show something from the past having to do with Jakin High School! This one was provided by Mrs. Dorac Deal of Ashford, and it shows the Jakin graduating class of 1940-41.

Members of the class included Eugenia Reed, Clyde Gruber, Ethel Rogers, Mildred Evans, Thomas Harvey, Gayle Chambers, Trudie Starling, Clementine Reese, Norma Helms, Molly Arnold, Rebecca Pyle, Robert Ward, Gwendolyn Howard, Williezell Reese, Harry Gay, Buford Moulton, Jessie Merle Runnels, J. D. Hoover, Billy Martin, Marcine Hill, Orion Hudson and Clifford Barton.