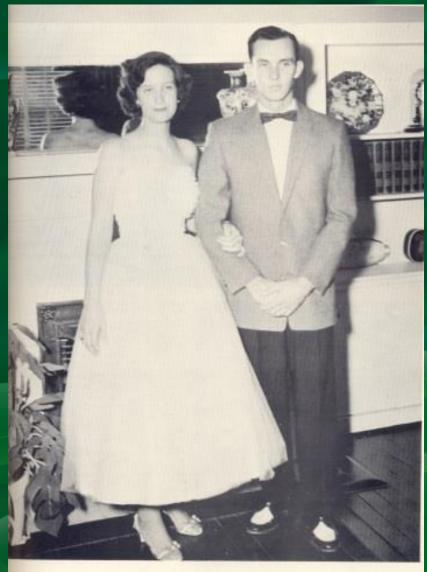

and Bob Pace. STAND-ING: L.W. Braddy, Coach; Bill Mann, Kalon Knight, Jake Cannon, Lang Houston and C.L. Brooks, Coach.

### Senior Class - 1956



### 1957- Mrs. Dola Mae Evans- from MIMI



### 1957- about- Hazel and Jane- from Jake Cannon



#### GIRLS' BASKETBALL





#### BASKETBALL





MANAGER Dalma McMollen



COACH Lloyd Braddy



CAPTAIN Shelton Bruner



DEAR TO OUR HEARTS

#### ALMA MATER

Hail to thee, our Alma Mater. We will do the right, in our hearts we'll hold you near us, Hail: the greek and white.

#### CHORUS

Forward se will go and conquer Oxward to our goal, Even though we meet with failure Loyalty our goal.

Jakin High, we'll always love thee
Hold your colors high
His our hearts we'll cherish memories
As the years roll by.

### 1957- Mr. & Miss. JHS- by Jake Cannon



MR, AND MISS J. H. S.

Jane Ellen Reese

Jake Caunco

## 1957 Seniors- from MIMIM



### Senior Class - 195



BACKLE PRITTS Taised, to blend, and timelf. School. Print of Sector Class, Pres. of Fall, See Pers. of Sets Club, V. Pleas of Institut Council, Dea-Butter Clab, Assist, Editor of Annual, Nacial Valence of Jointe-HE-Light, Sackethell In Track 1,

Ground men than I have lived, but

Decreation Class, Part. of F. F. A. .

Gusly Effor of Jakin-Hi-Light, Boys.

Sports Editor of Annual Staff, Basket-

hall 1, 2, 3, 4; Baseball 1, 2, 3, 4; Track

L. 7, 3: Baschall 1, 7, 7, 4;

DAME ROCKTON

they are all dead. "

#### TAKE CANNON

"When Faith is lost, when Honor dies. The Man-

Sec. and Tress, of Senior Class, Pres. of Glea-Club, V. Pres. of DramaticsClub, F. F. A., Art. Helitor of Jakin