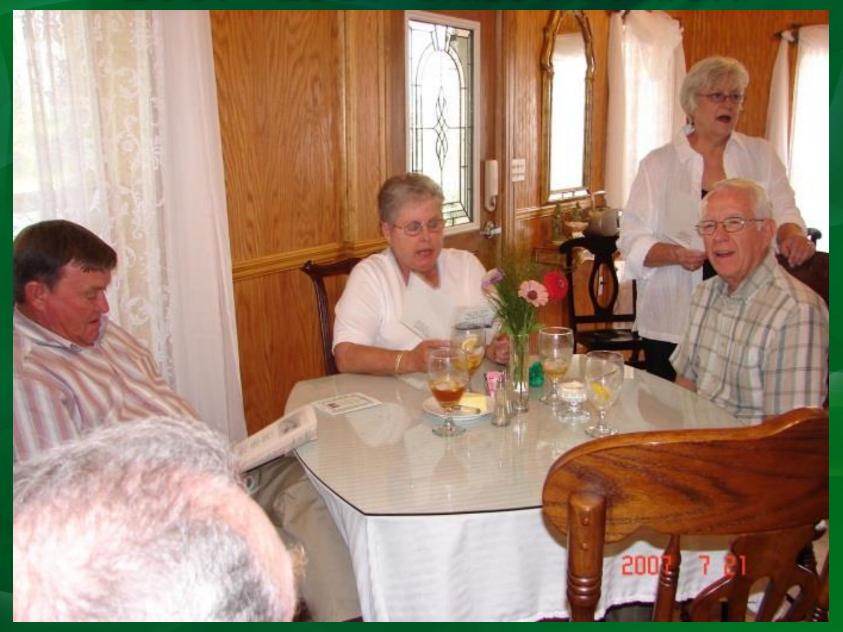

# March 29, 2013

## 1957, 58 and 59 Classes Reunite

Several members of the Jakin School Classes of 1957, 1958 and 1959 enjoyed dinner and a brief slide show at Moby Dick's Restaurant on Friday, March 29. They were honored by the presence of teachers Mrs. Sybil Still and Mr. Bobby Davis.

A good time was had by all and tentative plans are being formulated for an All Jakin School Reunion sometime later this year - October has been mentioned as the probable date.

Class of 1957: Pictured left to right: Phillip Buckhalter, Delma McMullen Williams, Hazel Cannon Miller, Jane Reese Pyle, Bill Mann and Jackie Frith