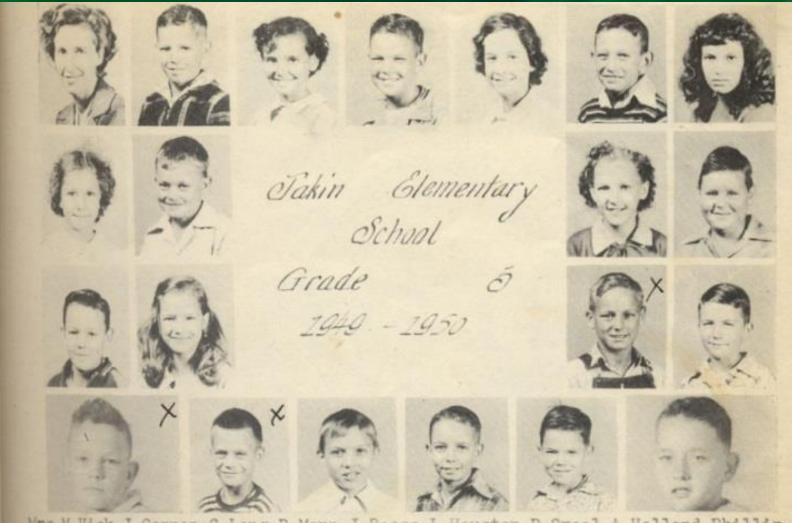

## 1950-5<sup>th</sup> grade- from Jake Cannon

Mrs M Vick, J Cannon, C Long, B Mann, J Reese, L Houston, B Creel, A Holland, Phillip Buckhalter, H Cannon, L Edwards, J Cannon, L Brackin, R Miller, J Frith, K Knight, K. George, C. Cowart, J Miller, T Parr, S Evens.