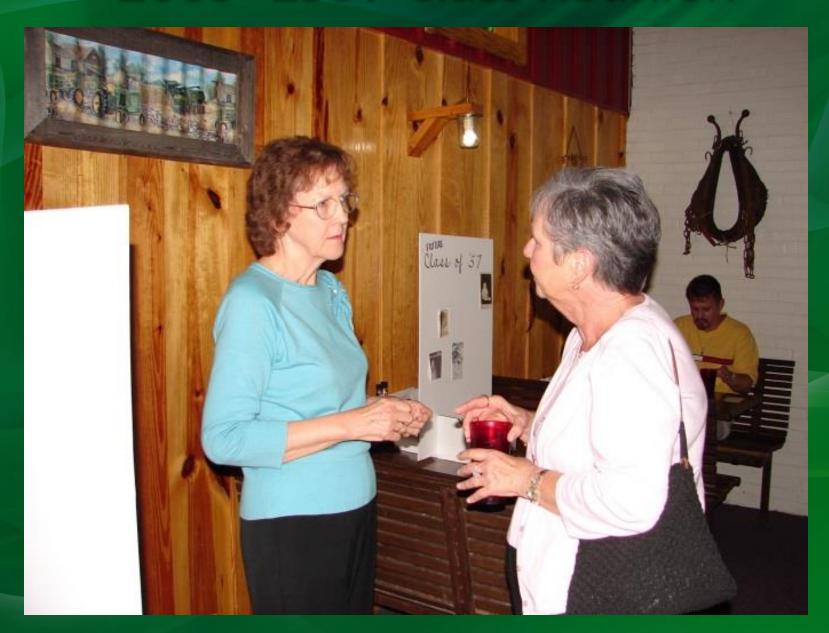

## 1957, 58 and 59 Classes Reunite

Several members of the Jakin School Classes of 1957, 1958 and 1959 enjoyed dinner and a brief slide show at Moby Dick's Restaurant on Friday, March 29. They were honored by the presence of teachers Mrs. Sybil Still and Mr. Bobby Davis.

A good time was had by all and tentative plans are being formulated for an All Jakin School Reunion sometime later this year - October has been mentioned as the probable date.

Class of 1957: Pictured left to right: Phillip Buckhalter, Delma McMullen Williams, Hazel Cannon Miller, Jane Reese Pyle, Bill Mann and Jackie Frith

Class of 1958: Left to right: Lamar Miller, Jackle Arnold Widner; Patsy Easom Johnson, Shelton Brune, Tom Parr and Frank Miller

Class of 1959: Left to right: Faye Glass Baker, Ronald Bruner and Faye Houston Buckhalter