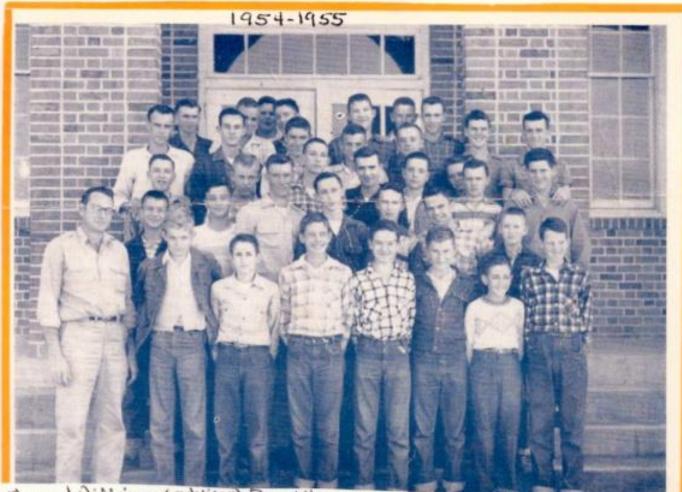

### 1949-1950- 7<sup>th</sup> grade (class of 1955)-Junior Cannon

### 1949-1950 — 8<sup>th</sup> grade (class of 1954)<sub>-from Doris Pace</sub>