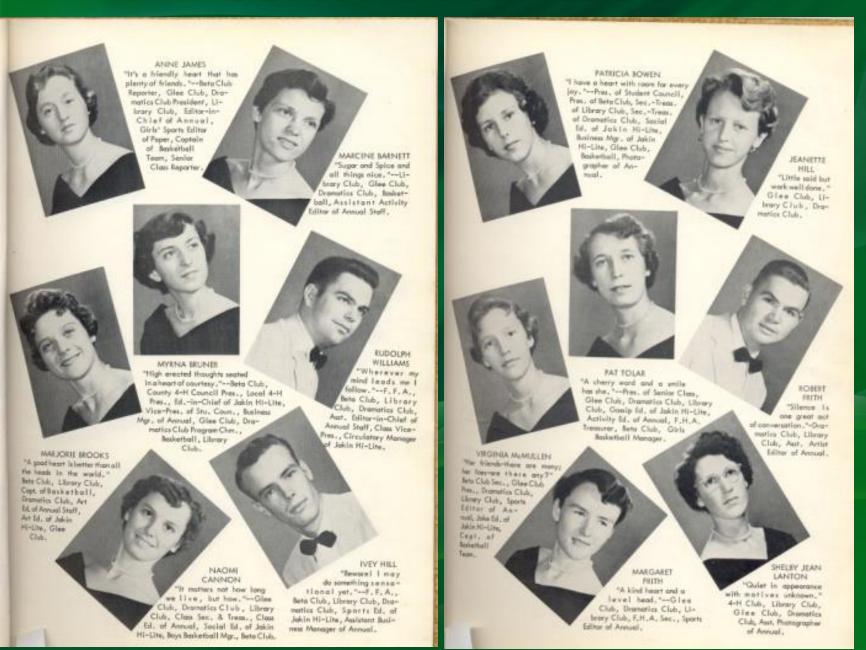

#### 1953 - Class of 1956 - by Jake Cannon

GLENDA WARD Clubs, F.H.A., Glee IVEY HILL Clubs, Basketball, F.F.A. MYRAN BRUNER Clubs, Basketball, Dramatic, Book, Glee, F.H.A., Class Vice-Pres. RUDOLPH WILLIAMS Clubs, Glee, F.F.A. SHELBY JEAN LANTON MARJORIE BROOKS Clubs, Basketball, Glee, F.H.A. PATRICIA BOWEN Clubs, Susketball, Glee, F.H.A. PAT TOLAR Clubs, Glee, Book, Dramatic, F.H.A.

THOMAS LONG Clubs; F.F.A., Gler, Class President

MARGARET PRITH Clubs: F.H.A.

Freshmen

ROBERT FRITH ANNE JAMES Clubs, Sessethall, Glev. F.H.A. FREDDIE LOMINECK Clubs, Glee, F.F.A. MARGINE BARNETTE Clubs, Glee, F.H.A. BETTY BENTON Clubs, Busherhall, Dramatics VIRGINIA McMULLEN Clahs, Saskethell, Glee NAOMI CANNON Clubs, F.N.A., Glee MARGIE MCLENDON