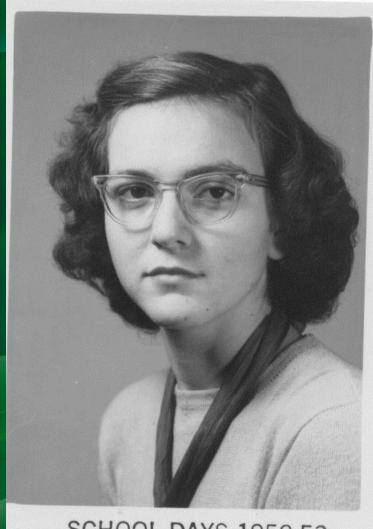

## 1957, 58 and 59 Classes Reunite

Several members of the Jakin School Classes of 1957, 1958 and 1959 enjoyed dinner and a brief slide show at Moby Dick's Restaurant on Friday, March 29. They were honored by the presence of teachers Mrs. Sybil Still and Mr. Bobby Davis.

A good time was had by all and tentative plans are being formulated for an All Jakin School Reunion sometime later this year - October has been mentioned as the probable date.

Class of 1957: Pictured left to right: Phillip Buckhalter, Delma McMullen Williams, Hazel Cannon Miller, Jane Reese Pyle, Bill Mann and Jackie Frith

Class of 1958: Left to right: Lamar Miller, Jackle Arnold Widner; Patsy Easom Johnson, Shelton Brune, Tom Parr and Frank Miller

Class of 1959: Left to right: Faye Glass Baker, Ronald Bruner and Faye Houston Buckhalter