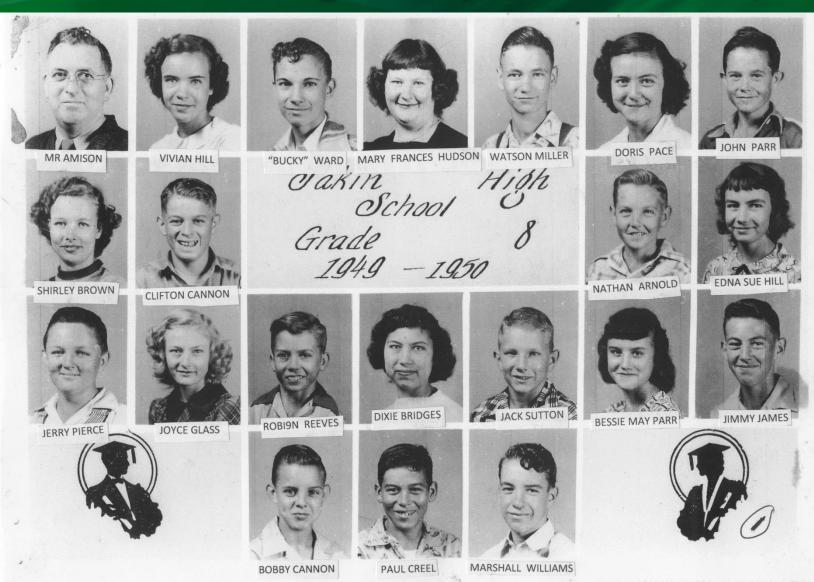

ack Weaver Roy Pierce Watson Odom Billy Harvey Johnny Frith Joe Bryant

Boy's Basketball Team 1947-48

Coach - Charles A. Miller

J. C. Houston Arthur Roberts Deloach Reese Bernard Harris Rudolph Jernigan

#### 1948- about- The McMullens-from Junior Cannon



#### 1949-1950- class of 1953-from Jake Cannon



## 1949-1950 3<sup>rd</sup> grade- class of 1959 from Ronald Bruner



## 1950-5<sup>th</sup> grade- from Jake Cannon



Mrs M Vick, J Cannon, C Long, B Mann, J Reese, L Houston, B Creel, A Holland, Phillip Buckhalter, H Cannon, L Edwards, J Cannon, L Brackin, R Miller, J Frith, K Knight, K. George, C. Cowart, J Miller, T Parr, S Evens.

### 1949-1950- 7<sup>th</sup> grade (class of 1955)-Junior Cannon



### 1949-1950 — 8<sup>th</sup> grade (class of 1954)<sub>-from Doris Pace</sub>



### 1950-about- Miss. Willie Mosely-from Doris Pace



#### 1950-

Halloween KINGS and QUEENS



#### 1950 Senior Class-Jakin's First Annual



#### 1950 Seniors



Glorie Mary alice Hastey

Glories Delice Hastey

Recess Delice Cannon mearles

#### 1950- Teacher – Mrs. Marie Parker



#### 1950- JHS Commencement Exercises- Cover Page



### 1950- Commencement Exercises Pg-1

#### BACCALAUREATE SERMON

SUNDAY, MAY 21, 1950, 11:00 A. M.

Processional Mrs. Clark Mosely

Song—"All Hail The Power" Congregation Solo—"Come Jesus, Redeemer" \_\_\_\_\_ Donald Reese

Mrs. Clark Mosely

#### ALL HAIL THE POWER

All hail the pow'r of Jesus Name Let angels prostrate fall Bring forth the royal diadem And crown Him Lord of all. Bring forth the royal diadem And crown Him Lord of all.

Let every kindred,