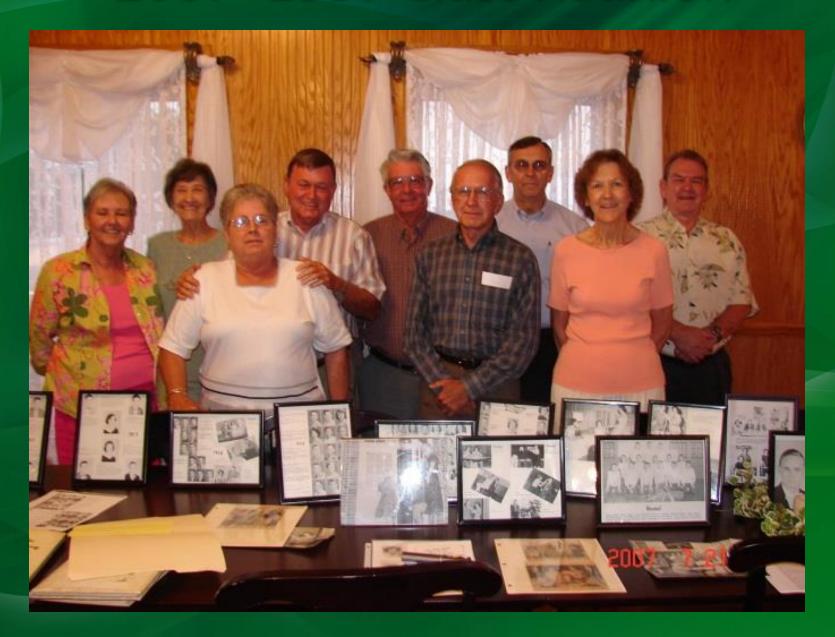

#### Jakin School Reunion

Revision 1- Includes Slides from Doris Cannon for the 1950 Class, and a Newspaper Clipping about class of 1940-1941 from Sara Jo Gruber

October 26, 2013 Moby Dick's Restaurant Colquitt, Georgia.

By: Lamar Miller

Assisted by: Jake Cannon