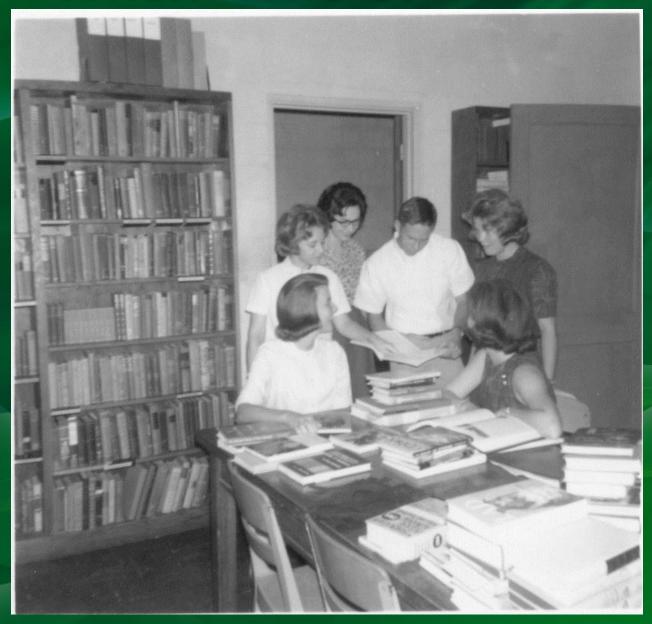

#### Pictures- will free run.

- Note- slides are in our school colors- green and white.
- In chronological order
- "About" is a best guess of the time
- "Who" followed by question- means I don't have the name. If you know please advise.
- Deceased is noted by red border around photo when known or have been advised of their death
- Please make a note of any errors and advise me