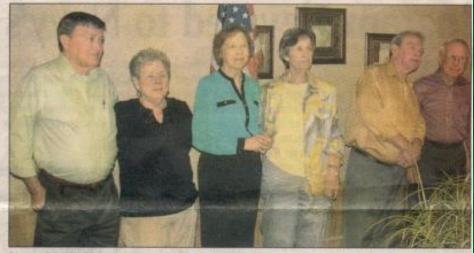

## 1957, 58 and 59 Classes Reunite

Several members of the Jakin School Classes of 1957, 1958 and 1959 enjoyed dinner and a brief slide show at Moby Dick's Restaurant on Friday, March 29. They were honored by the presence of teachers Mrs. Sybil Still and Mr. Bobby Davis.

A good time was had by all and tentative plans are being formulated for an All Jakin School Reunion sometime later this year - October has been mentioned as the probable date.

Class of 1957: Pictured left to right: Phillip Buckhalter, Delma McMullen Williams, Hazel Cannon Miller, Jane Reese Pyle, Bill Mann and Jackie Frith