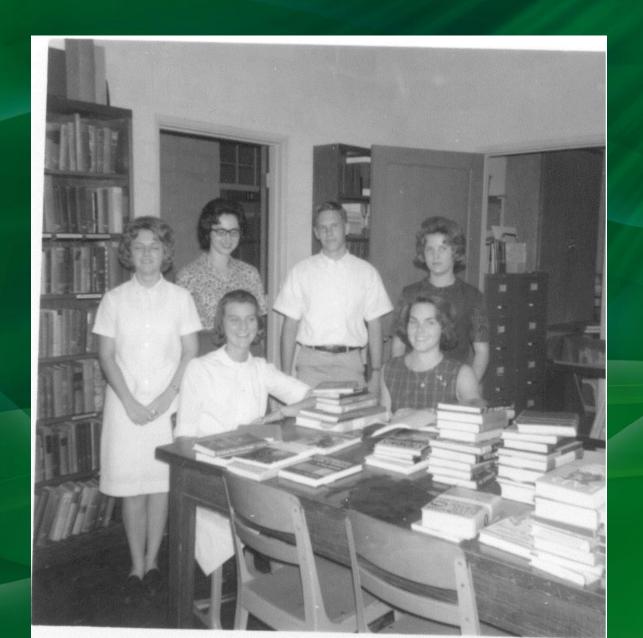

#### 1953 Lunchroom Workers- from Junior Cannon

- Mrs. Ethel Cannon;
- Mrs. Johnson;
- Mrs. Ina Cannon;
- Ms. Iva Sewell