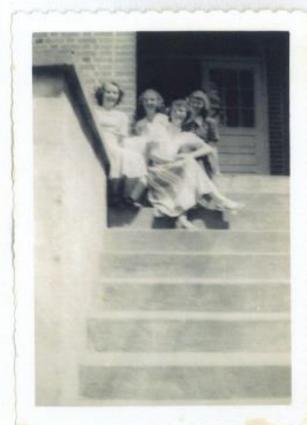

#### Pictures- will free run.

- Note- slides are in our school colors- green and white.
- In chronological order
- "About" is a best guess of the time
- "Who" followed by question- means I don't have the name. If you know please advise.
- Deceased is noted by red border around photo when known or have been advised of their death
- Please make a note of any errors and advise me

# School Daze and traveling through time in Jakin. Let the show begin