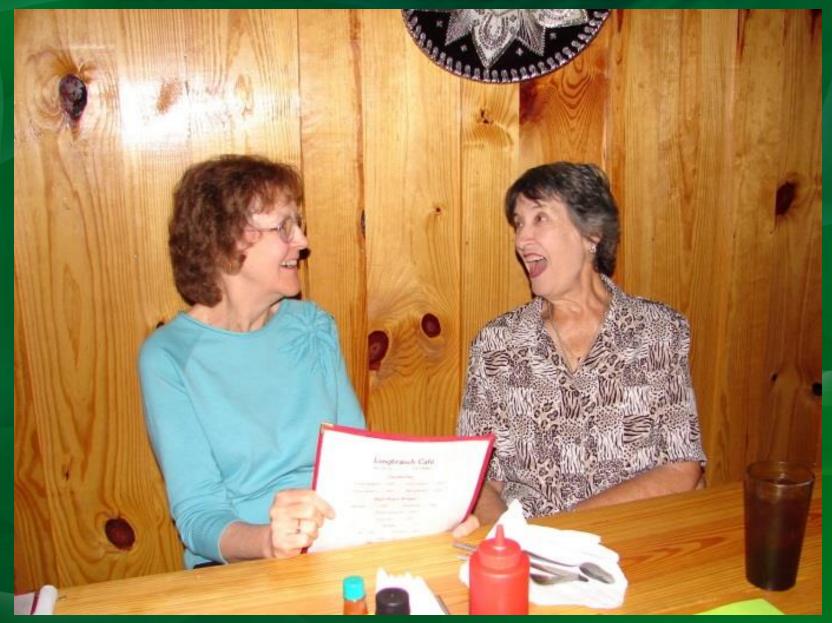

## 1957, 58 and 59 Classes Reunite

Several members of the Jakin School Classes of 1957, 1958 and 1959 enjoyed dinner and a brief slide show at Moby Dick's Restaurant on Friday, March 29. They were honored by the presence of teachers Mrs. Sybil Still and Mr. Bobby Davis.

A good time was had by all and tentative plans are being formulated for an All Jakin School Reunion sometime later this year - October has been mentioned as the probable date.

Class of 1957: Pictured left to right: Phillip Buckhalter, Delma McMullen Williams, Hazel Cannon Miller, Jane Reese Pyle, Bill Mann and Jackie Frith

Class of 1958: Left to right: Lamar Miller, Jackle Arnold Widner; Patsy Easom Johnson, Shelton Brune, Tom Parr and Frank Miller

Class of 1959: Left to right: Faye Glass Baker, Ronald Bruner and Faye Houston Buckhalter