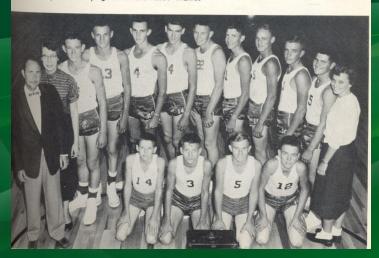

#### Jakin High School

Jack Weaver Roy Pierce Watson Odom Billy Harvey Johnny Frith Joe Bryant

Boy's Basketball Team 1947-48

Coach - Charles A. Miller

J. C. Houston Arthur Roberts Deloach Reese Bernard Harris Rudolph Jernigan