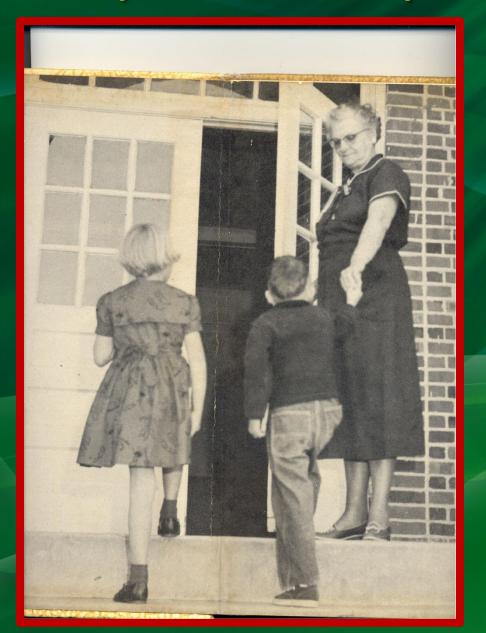

name, and where they live now.
- Who remembers Springfield School? Where was it- be specific.
- Does anyone have a picture of Springfield School?
- Will Jakin School be remembered 50 years from now?
- Possible plaque of graduates or at least information on the school posted in Jakin-Historical Marker??

#### Pictures- will free run.

- Note- slides are in our school colors- green and white.
- In chronological order
- "About" is a best guess of the time
- "Who" followed by question- means I don't have the name. If you know please advise.
- Deceased is noted by red border around photo when known or have been advised of their death
- Please make a note of any errors and advise me

# School Daze and traveling through time in Jakin. Let the show begin

#### Remember your first day at School?



#### Jakin- Warren Store- 1905

From Jake Cannon





#### Jakin as I remember it- 1950's

From Jake Cannon



### Mosely Store From Jake Cannon





#### 1928/29- Unknown and Robert Miller



#### 1929 - Robert Miller - from Aunt Velma Miller



#### 1930s- Guess who



#### 1930s- Ms. Dola Mae Houston- from MIMIN



#### 1938- Guess who?



#### 1938 - Eltrym Cannon-from Martha Ree Hayes



#### 1940- Guess Who



#### 1940-Judson Evans- 3rd grade-from Cecilia Evans Moulton



#### 1940- Jakin High School Glee Clubfrom Jakin Remembers



#### 1940-1941- Pics from the past- from Sara Jo Gruber

Donalsonville (Ga. 31745) News Thursday, August 9, 1973

PICS FROM THE PAST: At last, a contribution to show something from the past having to do with Jakin High School! This one was provided by