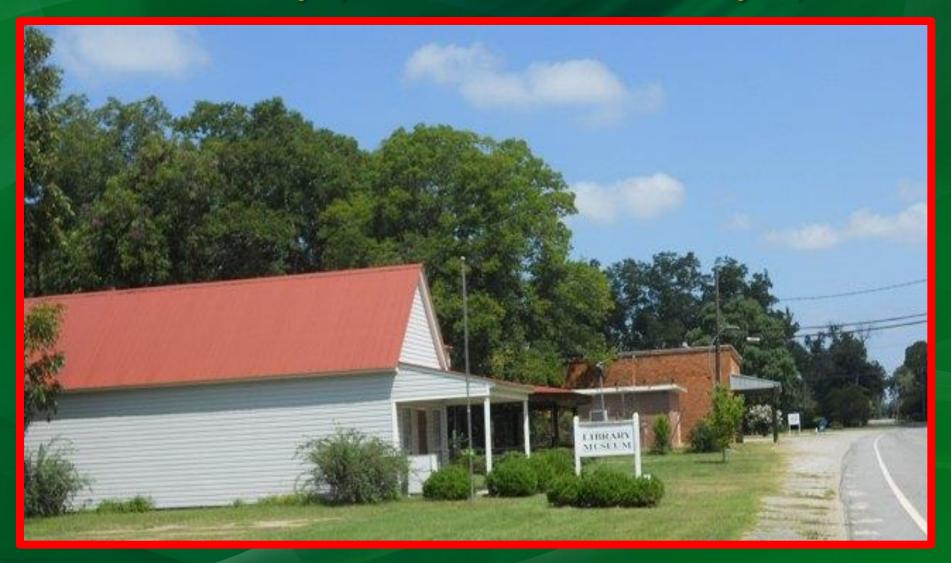

#### Jakin School Reunion

Revision 1- Includes Slides from Doris Cannon for the 1950 Class, and a Newspaper Clipping about class of 1940-1941 from Sara Jo Gruber

October 26, 2013 Moby Dick's Restaurant Colquitt, Georgia.