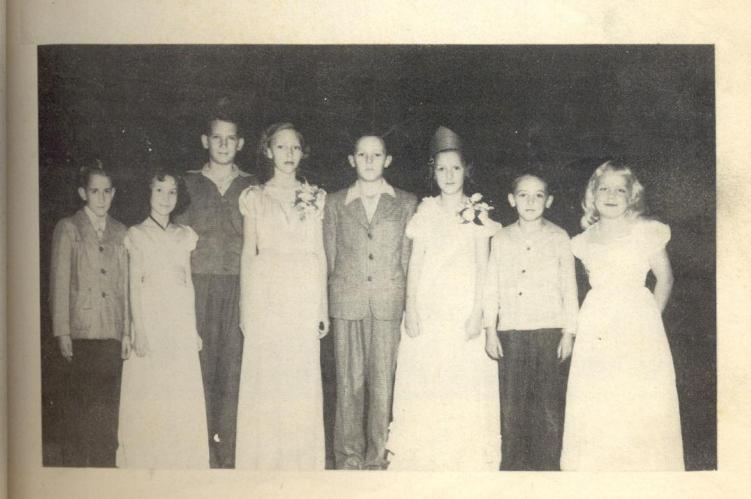

7-48

Coach - Charles A. Miller

J. C. Houston Arthur Roberts Deloach Reese Bernard Harris Rudolph Jernigan

#### 1948- about- The McMullens-from Junior Cannon



#### 1949-1950- class of 1953-from Jake Cannon



## 1949-1950 3<sup>rd</sup> grade- class of 1959 from Ronald Bruner



## 1950-5<sup>th</sup> grade- from Jake Cannon



Mrs M Vick, J Cannon, C Long, B Mann, J Reese, L Houston, B Creel, A Holland, Phillip Buckhalter, H Cannon, L Edwards, J Cannon, L Brackin, R Miller, J Frith, K Knight, K. George, C. Cowart, J Miller, T Parr, S Evens.

### 1949-1950- 7<sup>th</sup> grade (class of 1955)-Junior Cannon



### 1949-1950 — 8<sup>th</sup> grade (class of 1954)<sub>-from Doris Pace</sub>



### 1950-about- Miss. Willie Mosely-from Doris Pace



#### 1950-

Halloween KINGS and QUEENS



#### 1950 Senior Class-Jakin's First Annual



#### 1950 Seniors



Glorie Mary alice Hastey

Glories Delice Hastey

Recess Delice Cannon mearles

#### 1950- Teacher – Mrs. Marie Parker



#### 1950- JHS Commencement Exercises- Cover Page



### 1950- Commencement Exercises Pg-1

#### BACCALAUREATE SERMON

SUNDAY, MAY 21, 1950, 11:00 A. M.

Processional Mrs. Clark Mosely

Song—"All Hail The Power" Congregation Solo—"Come Jesus, Redeemer" \_\_\_\_\_ Donald Reese

Mrs. Clark Mosely

#### ALL HAIL THE POWER

All hail the pow'r of Jesus Name Let angels prostrate fall Bring forth the royal diadem And crown Him Lord of all. Bring forth the royal diadem And crown Him Lord of all.

Let every kindred, every tribe On this terrestrial ball. To Him all majesty ascribe And crown Him Lord of all, To H