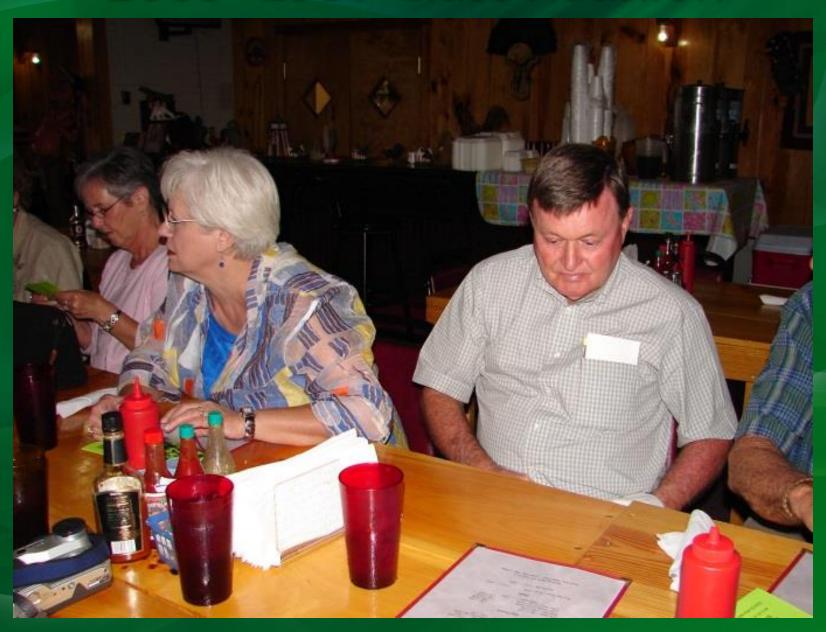

## 1957, 58 and 59 Classes Reunite

Several members of the Jakin School Classes of 1957, 1958 and 1959 enjoyed dinner and a brief slide show at Moby Dick's Restaurant on Friday, March 29. They were honored by the presence of teachers Mrs. Sybil Still and Mr. Bobby Davis.

A good time was had by all and tentative plans are being formulated for an All Jakin School Reunion sometime later this year - October has been mentioned as the probable date.

Class of 1957: Pictured left to right: Phillip Buckhalter, Delma McMullen Williams, Hazel Cannon Miller, Jane Reese Pyle, Bill Mann and Jackie Frith

Class of 1958: Left to right: Lamar Miller, Jackle Arnold Widner; Patsy Easom Johnson, Shelton Brune, Tom Parr and Frank Miller

Class of 1959: Left to right: Faye Glass Baker, Ronald Bruner and Faye Houston Buckhalter