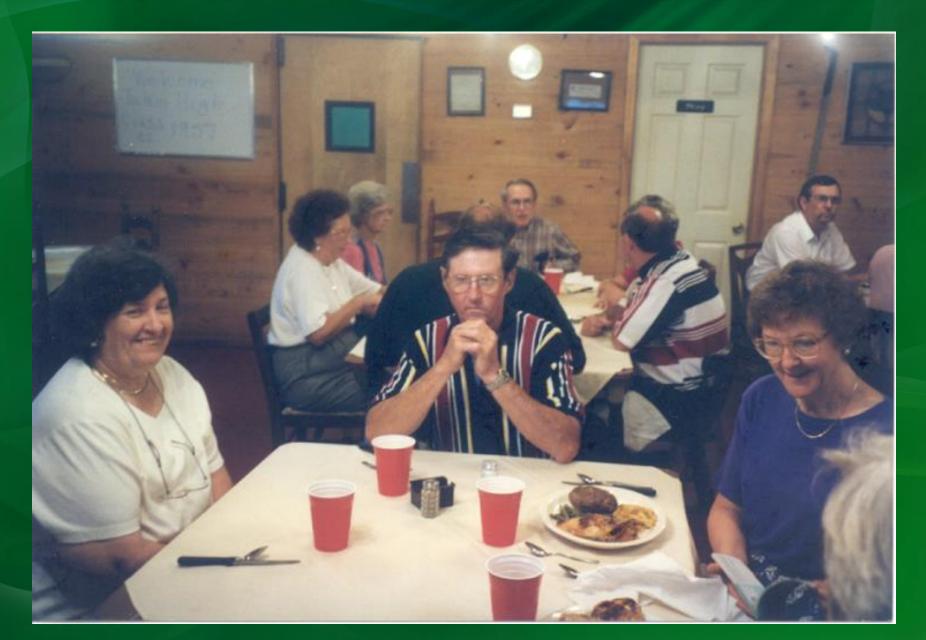

## 1957, 58 and 59 Classes Reunite

Several members of the Jakin School Classes of 1957, 1958 and 1959 enjoyed dinner and a brief slide show at Moby Dick's Restaurant on Friday, March 29. They were honored by the presence of teachers Mrs. Sybil Still and Mr. Bobby Davis.

A good time was had by all and tentative plans are being formulated for an All Jakin School Reunion sometime later this year - October has been mentioned as the probable date.

Class of 1957: Pictured left to right: Phillip Buckhalter, Delma McMullen Williams, Hazel Cannon Miller, Jane Reese Pyle, Bill Mann and Jackie Frith

Class of 1958: Left to right: Lamar Miller, Jackle Arnold Widner; Patsy Easom Johnson, Shelton Brune, Tom Parr and Frank Miller

Class of 1959: Left to right: Faye Glass Baker, Ronald Bruner and Faye Houston Buckhalter