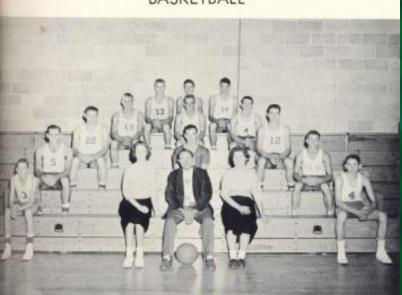

## 1958 - Boys Basketball - from Jake Cannon

Steve Dunning

Coach, Bobby Davis

Shelton Bruner

Lamar Miller

Frank Miller

Bob Pace

### 1958 - Boy's Basketball - 2 -from Jake Cannon

#### Boys Basketball

FRONT ROW, LET'T TO RIGHT: Ronald Struces, Dick Howard, Stanley Dupriess, Jack Pace, Jimmy Miller, Sabon Miller, Julian Houston, BACK SOW: Coach, Sobby Davis; Sob Face, Jacob Seese, Frank Miller, Lamer Miller, Shelton Stuner, Steve Dunning,