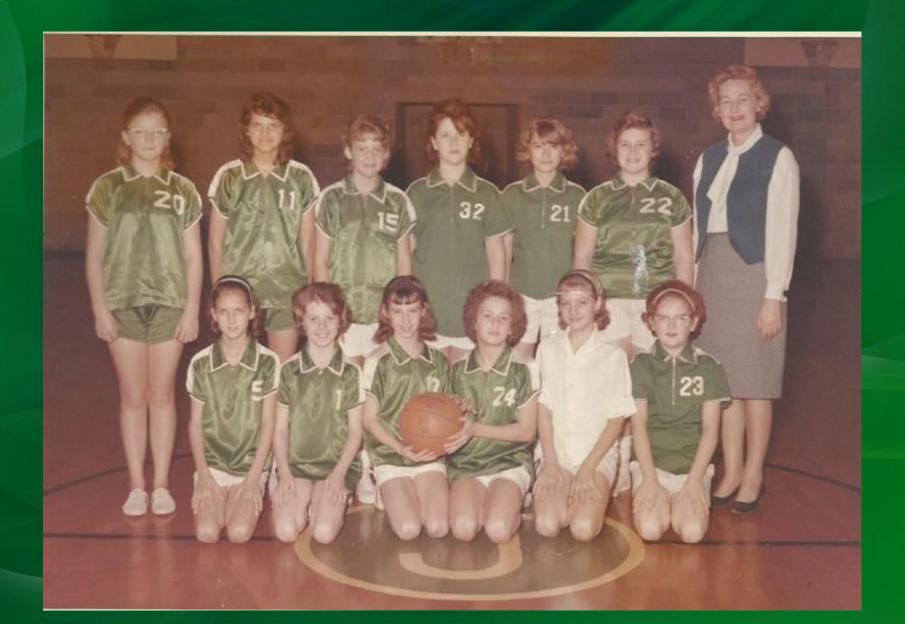

# 1961- Girls Basketball- from Sue Evans

Girls' Tournament Region 2-C South

February 24, 25, 27, 28, 1961 — Shellman, Georgia