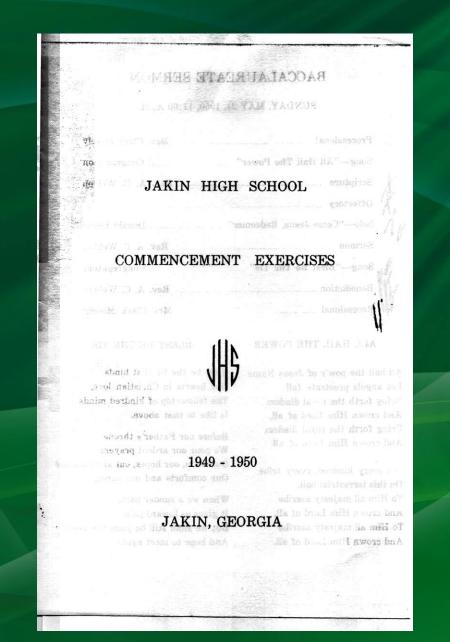

rade- class of 1959 from Ronald Bruner



## 1950-5<sup>th</sup> grade- from Jake Cannon



Mrs M Vick, J Cannon, C Long, B Mann, J Reese, L Houston, B Creel, A Holland, Phillip Buckhalter, H Cannon, L Edwards, J Cannon, L Brackin, R Miller, J Frith, K Knight, K. George, C. Cowart, J Miller, T Parr, S Evens.

### 1949-1950- 7<sup>th</sup> grade (class of 1955)-Junior Cannon



### 1949-1950 — 8<sup>th</sup> grade (class of 1954)<sub>-from Doris Pace</sub>



### 1950-about- Miss. Willie Mosely-from Doris Pace



#### 1950-

Halloween KINGS and QUEENS



#### 1950 Senior Class-Jakin's First Annual



#### 1950 Seniors



Glorie Mary alice Hastey

Glories Delice Hastey

Recess Delice Cannon mearles

#### 1950- Teacher – Mrs. Marie Parker



#### 1950- JHS Commencement Exercises- Cover Page



### 1950- Commencement Exercises Pg-1

#### BACCALAUREATE SERMON

SUNDAY, MAY 21, 1950, 11:00 A. M.

Processional Mrs. Clark Mosely

Song—"All Hail The Power" Congregation Solo—"Come Jesus, Redeemer" \_\_\_\_\_ Donald Reese

Mrs. Clark Mosely

#### ALL HAIL THE POWER

All hail the pow'r of Jesus Name Let angels prostrate fall Bring forth the royal diadem And crown Him Lord of all. Bring forth the royal diadem And crown Him Lord of all.

Let every kindred, every tribe On this terrestrial ball. To Him all majesty ascribe And crown Him Lord of all, To Him all majesty ascribe And crown Him Lord of all.

#### BLEST BE THE TIE

Blest be the tie that binds Our hearts in Christian love, The fellowship of kindred minds Is like to that above.

Before our Father's throne We pour our ardent prayers