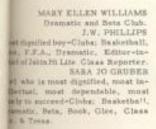

#### 1940-1941- Pics from the past- from Sara Jo Gruber

Donalsonville (Ga. 31745) News Thursday, August 9, 1973

PICS FROM THE PAST: At last, a contribution to show something from the past having to do with Jakin High School! This one was provided by Mrs. Dorac Deal of Ashford, and it shows the Jakin graduating class of 1940-41.

Members of the class included Eugenia Reed, Clyde Gruber, Ethel Rogers, Mildred Evans, Thomas Harvey, Gayle Chambers, Trudie Starling, Clementine Reese, Norma Helms, Molly Arnold, Rebecca Pyle, Robert Ward, Gwendolyn Howard, Williezell Reese, Harry Gay, Buford Moulton, Jessie Merle Runnels, J. D. Hoover, Billy Martin, Marcine Hill, Orion Hudson and Clifford Barton.