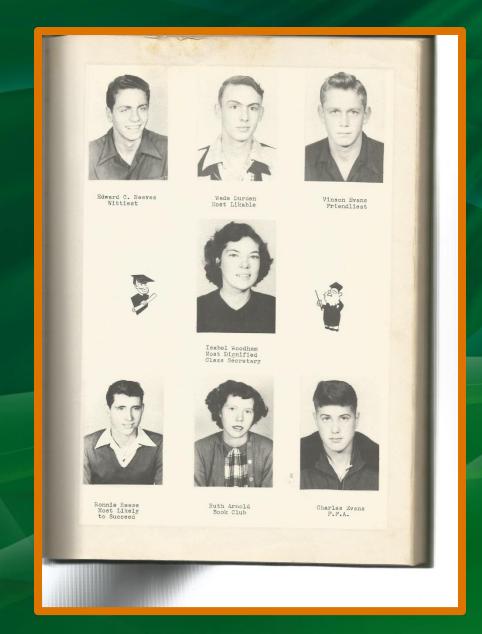

# 1951 - Seniors - from Isabel Woodham

Calvin Williams Neatest Most Dignified

Mary Ruth Lashley Book Club

Bryant McMullen Most Athletic Class President

Jannie Mann Wittiest Friendliest

Joan Houston Most Attractive Neatest