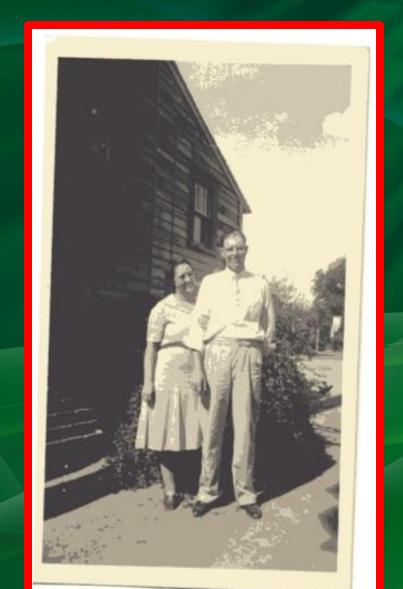

in Remembers



#### 1940-1941- Pics from the past- from Sara Jo Gruber

Donalsonville (Ga. 31745) News Thursday, August 9, 1973

PICS FROM THE PAST: At last, a contribution to show something from the past having to do with Jakin High School! This one was provided by Mrs. Dorac Deal of Ashford, and it shows the Jakin graduating class of 1940-41.

Members of the class included Eugenia Reed, Clyde Gruber, Ethel Rogers, Mildred Evans, Thomas Harvey, Gayle Chambers, Trudie Starling, Clementine Reese, Norma Helms, Molly Arnold, Rebecca Pyle, Robert Ward, Gwendolyn Howard, Williezell Reese, Harry Gay, Buford Moulton, Jessie Merle Runnels, J. D. Hoover, Billy Martin, Marcine Hill, Orion Hudson and Clifford Barton.

Short Items About Folks You Know

#### 1942- Mr. & Mrs. Wilbur Evans- from MIMIN



#### 1946-1947 Hazel Cannon- 2<sup>nd</sup> grade



#### 1946-1947- Kenneth Whitehead - from Doris Pace



#### Who-? from MIMIM



School Days 1946-47

#### 1947- Grady Revells- from MIMIN



School Days 1946-47

#### 1947- Lynette Tyler-from MMM



#### 1947- Mary Elizabeth Mosely-from MMM



#### 1947- Ralph Glass- from MMM



1946-47

#### 1947- Sidney Regan- from MIMIN



#### 1947- Tom Riley-from MMM



School Days 1946-47

#### 1947- Wayne Howard - from MMM



#### 1947- Who 2 ?- from MIMIM



School Days 1946-47

#### 1947- Who 3 (wlm?-Newberry) from-MIMI



#### 1947-3-Who? from MIMM



School Days 1946-47

## 1947- Who 4 – Betty Jean Harper- Living in Florida in 2013-Identified by one of her nephews- Ottis Chandler –

from MMM



#### 1947- Who 5?-fromMMM



School Days

####