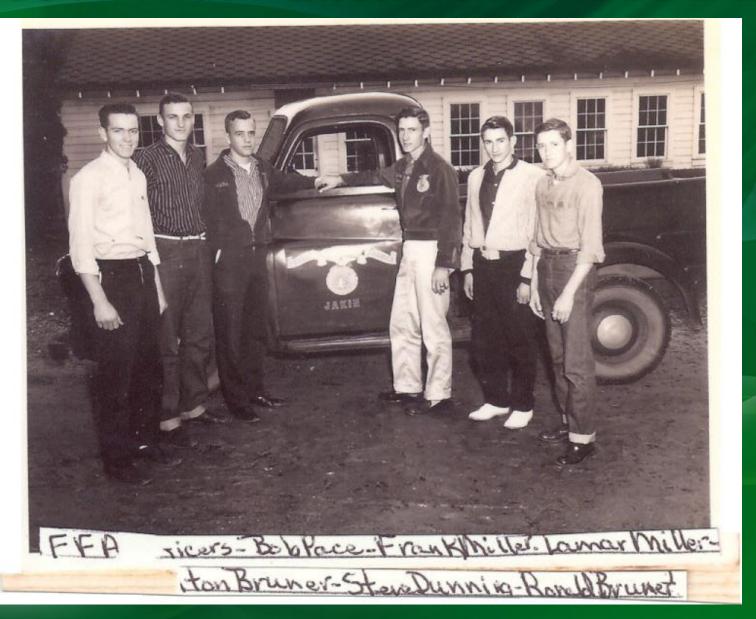

70 |     | 48   | W. Bainbridge     |
| Jakin       | 54 |     | 30   | Ft. Gaines        |
| Dec. 17-19  |    |     | Tri- | County Tournament |
| * Jakin     | 64 |     | 49   | Edison            |
| Jakin       | 58 |     | 52   | Whigham           |
| Jakin       | 63 |     | 42   | Blakely           |
| * Jakin     | 61 |     | 47   | Arlington         |
| * Jakin     | 57 | *** | 30   | W. Bainbridge     |
| * Jakin     | 68 |     | 57   | Blakely           |
| Jakin       | 74 |     | 43   | Damascus          |
| * Jokin     | 62 | *** | 49   | Colquitt          |
| Jakin       | 59 |     | 49   | W. Bainbridge     |
| Jakin       | 70 |     | 56   | Climax            |
| *-Home Game |    | 39  |      |                   |

### 1958-FFA Truck- excess from WRAFB-from Ronald Bruner



## 1958- Mr. Joe Cannon- from MIMIN



### 1958- Mrs. Dola Mae Evans- from MIMI



### 1958- Class of 1961-from Sue Evans



# 1958- Senior Trip- Jackie Arnold, Bobby Davis, Lamar Miller-



# 1958 Senior Trip- from MMM



# 1958- Senior trip- Lamar Miller, Tom Parr, Shelton Bruner- From MMM



# 1958 Senior Trip- from MIMIM



# 1958- Shelton Bruner & Mrs. Dola Mae Evans, from MMM



## Senior Class - 1958

#### Seniors

PATRY EASOM

REBECCA CHANDLER

objection to education.

Always Laughing, Never Sad, Sometimes Haughry Never Bad,

Baskethall 1, 2: Dramatics 1, 2, 3, 4: Glee Club 1, 2, 3; Beta 2, 3, 4: F. H. A. 1, 2, 3, 4: Paper Staff 3, 4: Annual Staff 4: Library

Teachen and classrooms are my only



"Girls Where Art Thou". F.F.A. 1, 2, 3, 4: Paper Staff 3, 4: Associal Staff 4: Desme