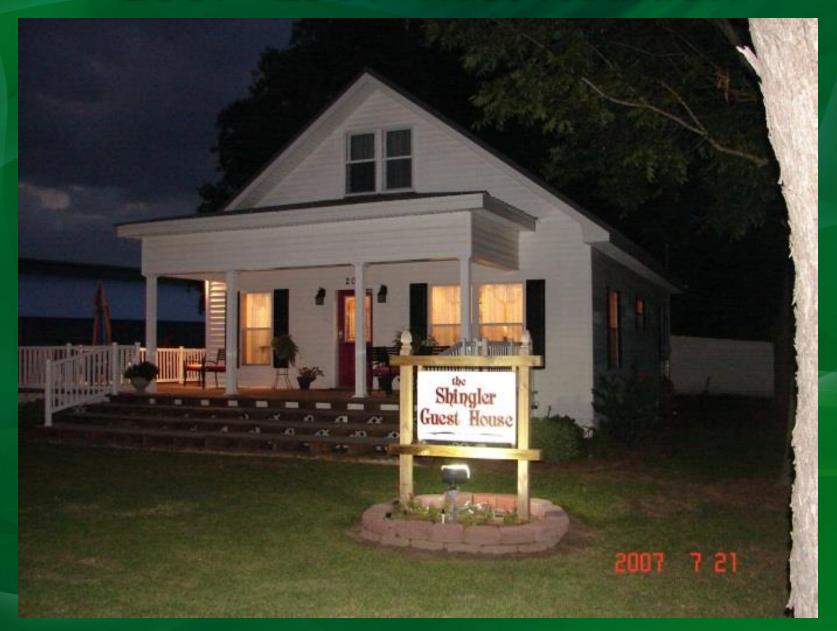

#### Jakin School Reunion

Revision 1- Includes Slides from Doris Cannon for the 1950 Class, and a Newspaper Clipping about class of 1940-1941 from Sara Jo Gruber

October 26, 2013 Moby Dick's Restaurant Colquitt, Georgia.