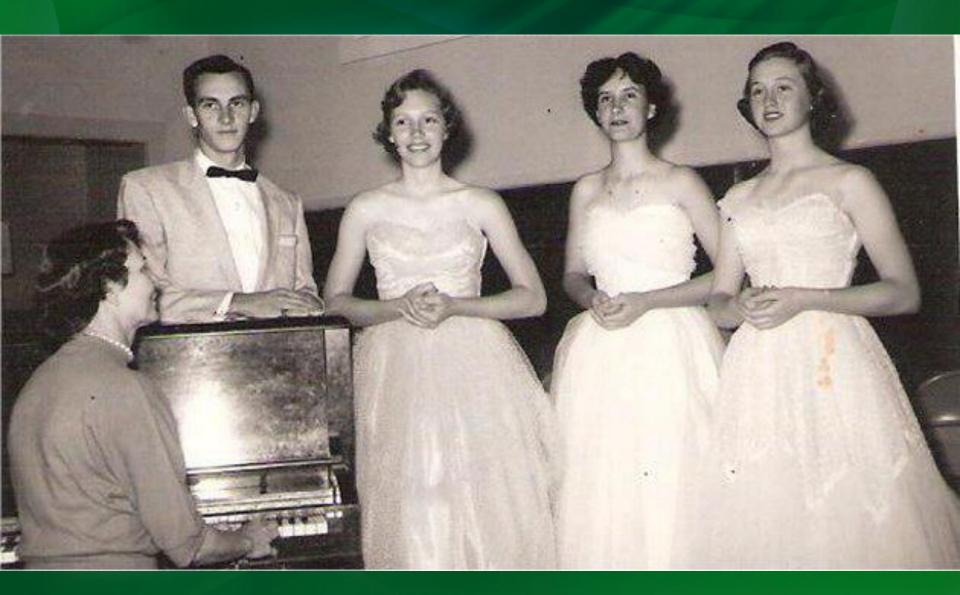

Suited Pages, Secretary.

WHYSE RECKRALTER













### 1955 - Senior Trip-from Junior Cannon

THE DOTHAN EAGLE, Sunday, June 19, 1955

GRADUATES ON TOUR — Jakin High School's 1955 graduates have returned from a week's tour of historical points in Richmond, Jamestown and Williamsburg, Va.; Baltimore, Md.; Mt. Vernon, and Washington, D. C. They also spent one night on Chesapeake Bay. Shown in front of the capitol during the tour are (seated left to

right) Wayne Buckhalter, Pete Hudson, Roy McMullen, bus driver; Frank Heney, Junior Cannon, Deward Harper, Mac Tedder, Hiram O'Hearn; (standing) Clara Jean Phillips, Lessie Ruth Young, Betty Murkerson, Principal C. L. Brooks, Patricia Edwards, Mary Hudson and Allene McArdle.

# 1955- Class of- from MIMIM



# 1956- circa

from Jake Cannon



### 1956- girl's basketball- by Jake Cannon

Many thanks to a man who has given his time, effort, and most helpful guidance to make us what we are. His love for sports and young people will long be remembered and has gained for him the admiration and respect of many.



### 1956-boy's basketball- by Jake Cannon



Raymond Miller, Captain



Naomi Cannon, Manager



Shelton Bruner, Co-Captain

FORWARDS Kalon Knight Shelton Bruner Lang Houston Bob Pace

CENTERS Jake Cannon Roscoe Reese



L. W. Braddy, Coach

GUARDS
Raymond Miller
Frank Miller
Lamar Miller
Kenneth George
Ronald Bruner
Autry McVay

The time, effort, and help of a lending hand by a fine coach has made us proud of the progress we have made. Thanks!



### Track and Baseball



FRONT ROW, left to right: Ronald Bruner, Steve Du