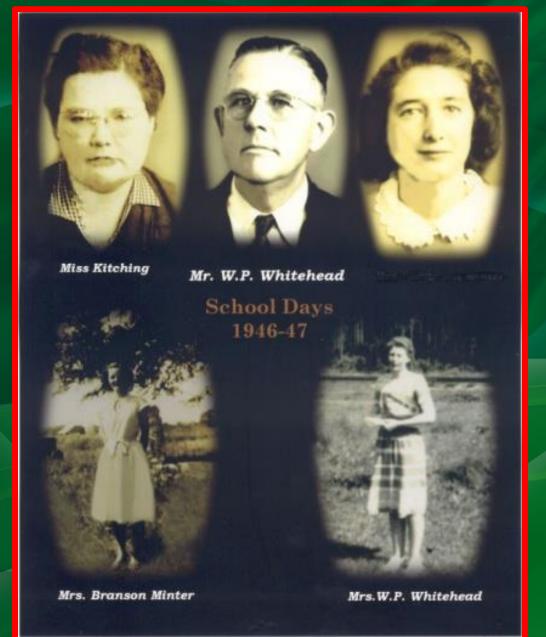

#### 1947-Mrs. W.P. Whitehead-Teacher -from Gladys Ellis

#### 1947-Ms. Kitching-Teacher from Gladys Ellis

#### 1947-Mrs. Virginia Minter-teacher from Gladys Ellis

#### 1947-Mr. W.P. Whitehead- from Gladys Ellis