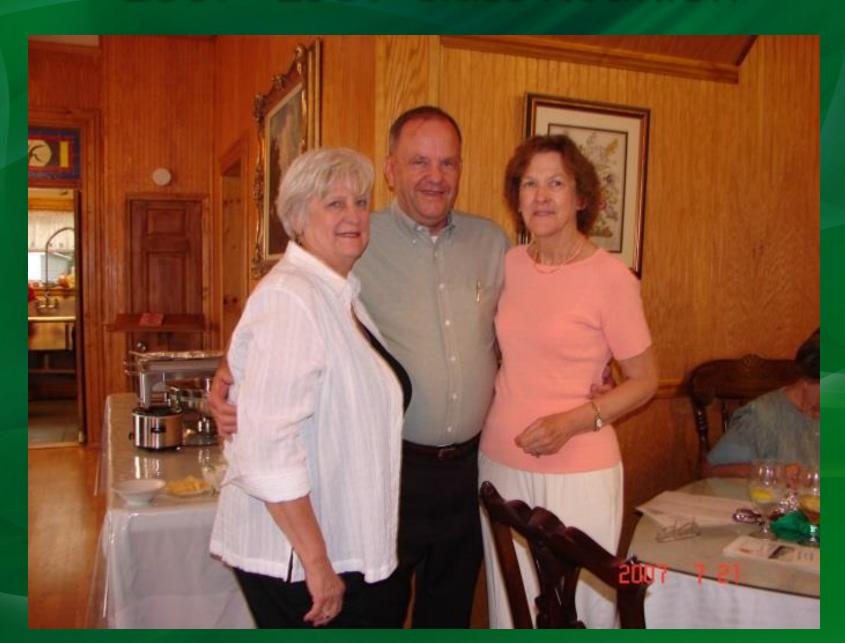

# March 29, 2013

## 1957, 58 and 59 Classes Reunite

Several members of the Jakin School Classes of 1957, 1958 and 1959 enjoyed dinner and a brief slide show at Moby Dick's Restaurant on Friday, March 29. They were honored by the presence of teachers Mrs. Sybil Still and Mr. Bobby Davis.

A good time was had by all and tentative plans are being formulated for an All Jakin School Reunion sometime later this year - October has been mentioned as the probable date.

Class of 1957: Pictured left to right: Phillip Buckhalter, Delma McMullen Williams, Hazel Cannon Miller, Jane Reese Pyle, Bill Mann and Jackie Frith