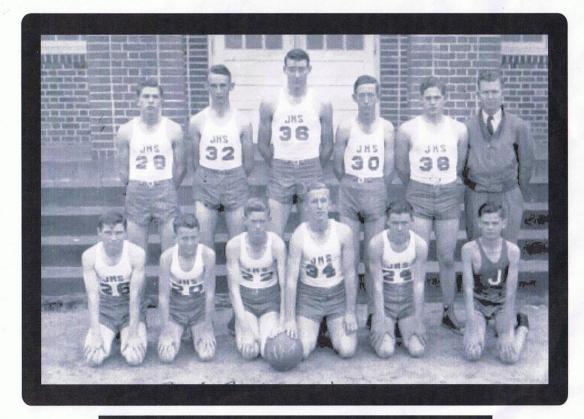

#### Jakin High School

Jack Weaver Roy Pierce Watson Odom Billy Harvey Johnny Frith Joe Bryant

Boy's Basketball Team 1947-48

Coach - Charles A. Miller

J. C. Houston Arthur Roberts Deloach Reese Bernard Harris Rudolph Jernigan