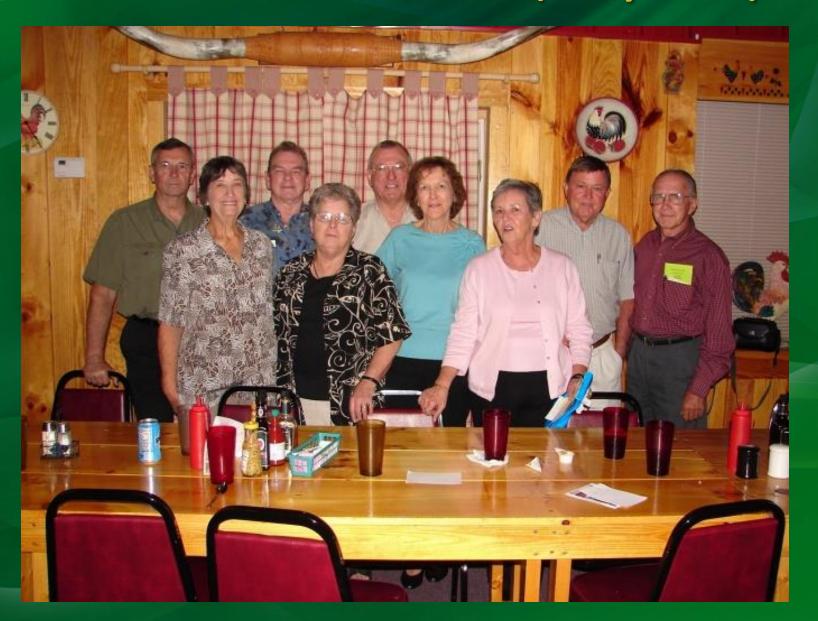

## 1957, 58 and 59 Classes Reunite

Several members of the Jakin School Classes of 1957, 1958 and 1959 enjoyed dinner and a brief slide show at Moby Dick's Restaurant on Friday, March 29. They were honored by the presence of teachers Mrs. Sybil Still and Mr. Bobby Davis.

A good time was had by all and tentative plans are being formulated for an All Jakin School Reunion sometime later this year - October has been mentioned as the probable date.

Class of 1957: Pictured left to right: Phillip Buckhalter, Delma McMullen Williams, Hazel Cannon Miller, Jane Reese Pyle, Bill Mann and Jackie Frith

Class of 1958: Left to right: Lamar Miller, Jackle Arnold Widner; Patsy Easom Johnson, Shelton Brune, Tom Parr and Frank Miller

Class of 1959: Left to right: Faye Glass Baker, Ronald Bruner and Faye Houston Buckhalter