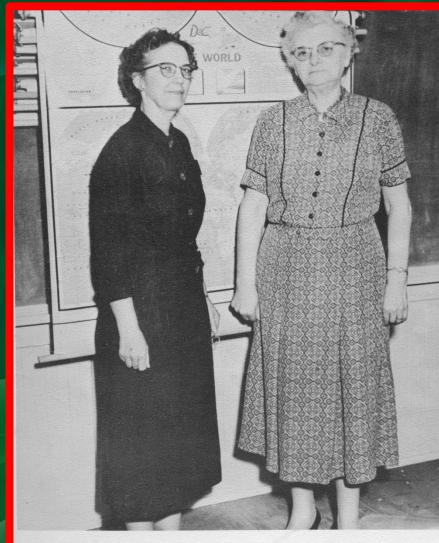

#### Dedication

We, the seniors of 1953-54, dedicate our annual to Mrs. Dola Mae Evans (left) and Miss Willie Mosely (right) in appreciation for the many things which they have done for us and our school.