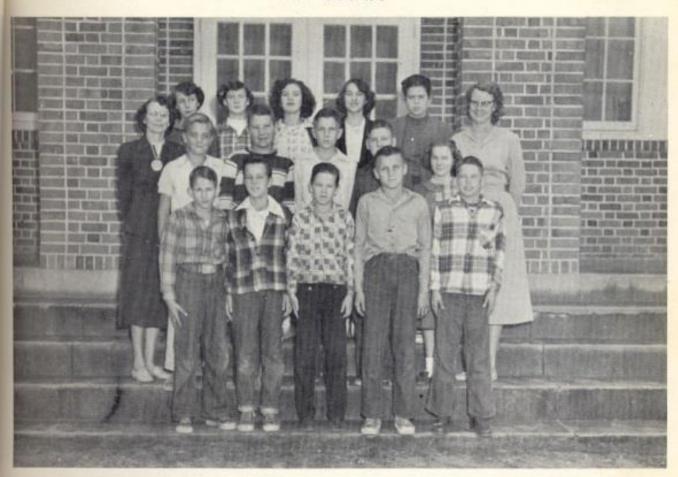

## 1956- Class of 1957- by Jake Cannon

















JANE ELLEN REESE President of F.H.A., Glee Club, Assistant Editor of Jakin-Hi-Lite, Basketball, Reporter of Dramatics Club, Vice-President of Library Club, Pro-gram Chairman of Beta Club, Secretary and Trea-

Vice-President of F.H.A., Glee Club, Assistant Sports Editor of Jakin-Hi-Lite, Basketball, Dramatics Club, President of Library Club, Beta Club, Reporter of Junior Class.

RAYMOND MILLER Beta Club, Basketball, Assistant Social Editor of Jakin-Hi-Lite, F.F.A.



JAKE CANNON Basketball, Dramatics Club, Secretary of F.F.A., Glee Club, Assistant Art Editor of Jakin-Hi-Lite.



LANG HOUSTON F.F.A., Glee Club, Assistant Gossip Editor of Jakin-Hi-Lite, Basketball.













#### 1953 - Class of 1958 - by Jake Cannon

#### 7th Grade



Top row, left to right: Patsy Easom, Charlotte Herrington, Billie J. Creel, Lucy Love,

Middle row: Mrs. Elizabeth Mosely, Co-Sponsor; Lamarr Miller, Steve Brooks, Sheldon Bruner, Charles Frith, Irene McLendon, Mr. Faye Peak, Sponsor.

Bottom row: Stephen Dunning, Robert Hall, Tom Parr, Frank Miller, Otis Chandler.

#### 1952-1953 - Sara Jo Gruber - from Doris Pace



### 1953 - about - Doris Pace - from Doris Pace



#### 1953- about- Robin Reeves- from MIMIN



### 1953- about- Shirley Brown- from MMM



#### 1953 - Bessie Mae Parr - from MMM



**SCHOOL DAYS 1952-53** 

# 1953 - Doris Pace - from MMM



**SCHOOL DAYS 1952-53** 

# 1953- Mrs. Elizabeth Mosely-frommond



SCHOOL DAYS 1952-53

#### Mrs. Margie Brown- from Doris Pace



### 1953-Jerri Cannon- from Junior Cannon



# 1953