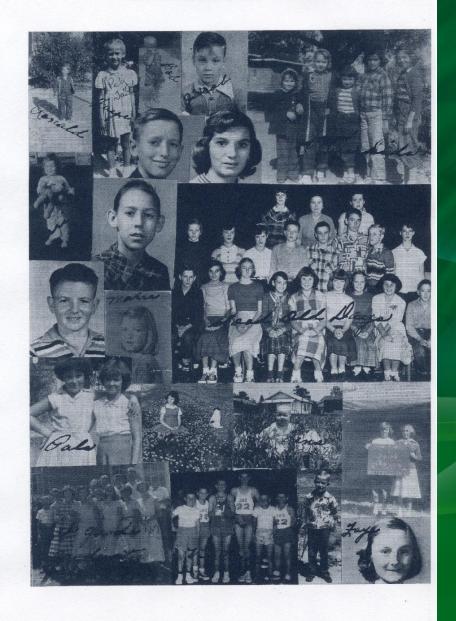

#### Pictures- will free run.

- Note- slides are in our school colors- green and white.
- In chronological order
- "About" is a best guess of the time
- "Who" followed by question- means I don't have the name. If you know please advise.
- Deceased is noted by red border around photo when known or have been advised of their death
- Please make a note of any errors and advise me