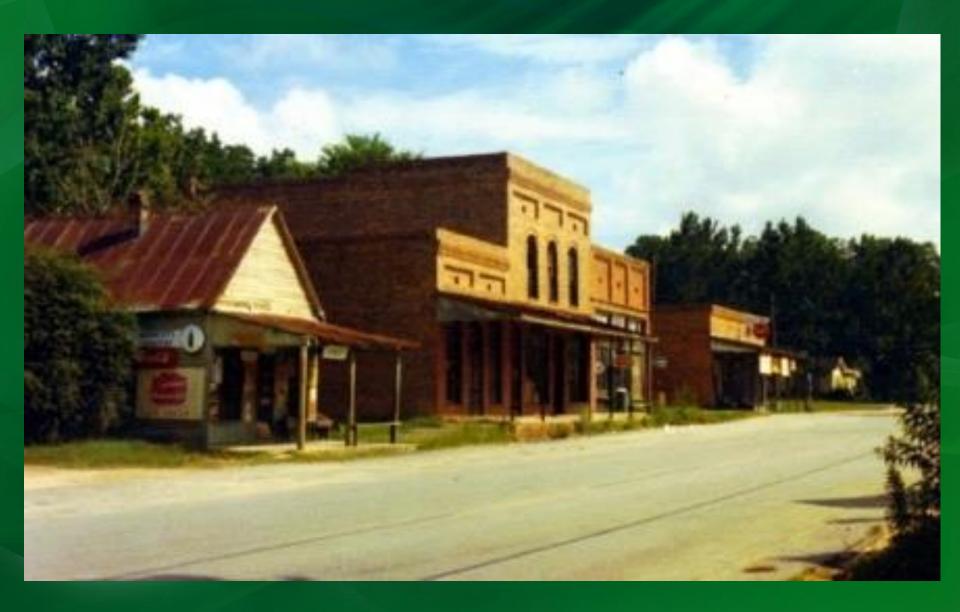

n Jr; Jimmy Passmore, Ernest McCormick; Daniel Lanton

# 1965 - Boy's Basketball - from Pat Tolar



#### 1965 - about — Boy's Basketball - from Pat Tolar



- Top- Bruce
  Hudson; Philip
  Reese; Carroll
  Cannon; Jerry
  Murkerson.
- BottomCharlie Peavy;
  Lavon
  Chandler;
  Tommy Clinea;
  Eric Gaulden;
  Malcom
  Freeman

# 1966-Spring-from Pat Tolar



#### 1966- Spring -2 - from Pat Tolar



- Pat Tolar; Margie Brown; Othell Evans;
- Bottom- Judy
  Wright; Lillian
  Murkerson;
  Donna Vickers;
  \_\_; Bobby
  Register;
- Middle- Robert
   Lanton; Linda Sue
   Peavy; Eric
   Gaulden; Gary
   Welch;
- Top- Bill Pritchett

# 1965-1966 2<sup>nd</sup> Grade Class - From Cecilia Evans



# 1968- Bruce Miller



### 1970 (about) Nunnery's – Ms. Daisy's



# 1970- (about) from Jake Cannon



# 1989 Reunion in Blakely



# 1989 Reunion in Blakely-fromJakeCannon



#### 1989- Philip Buckhalter- Victor Cannon – Mr. Brooks- Frank Miller



# 1989 Reunion in Blakely



#### 1989-? - Naomi Bruner- Pat Johnson



#### 1989- Jerry & Betty Miller, Rebecca Spann, Hazel Miller



#### 1989 School Reunion- Who?-



# 1989 School Reunion



# 1989 School Reunion



#### Date- not known- 1957 Class - from Jake Cannon





In 1921 Midway School was consolidated with Jakin School. A two-story brick building was erected in Jakin. The only water available was an outside hand pump. There was a need to transport students due to the larger school district. The first school bus was used in 1928-29.

In June of 1932, the school building burned. A larger building was started that same year. Classes