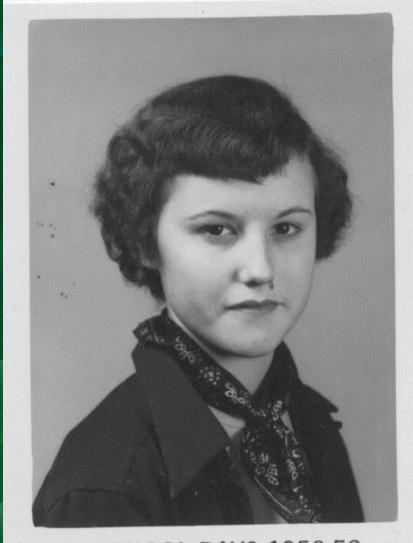

## 1957, 58 and 59 Classes Reunite

Several members of the Jakin School Classes of 1957, 1958 and 1959 enjoyed dinner and a brief slide show at Moby Dick's Restaurant on Friday, March 29. They were honored by the presence of teachers Mrs. Sybil Still and Mr. Bobby Davis.

A good time was had by all and tentative plans are being formulated for an All Jakin School Reunion sometime later this year - October has been mentioned as the probable date.

Class of 1957: Pictured left to right: Phillip Buckhalter, Delma McMullen Williams, Hazel Cannon Miller, Jane Reese Pyle, Bill Mann and Jackie Frith

Class of 1958: Left to right: Lamar Miller, Jackle Arnold Widner; Patsy Easom Johnson, Shelton Brune, Tom Parr and Frank Miller

Class of 1959: Left to right: Faye Glass Baker, Ronald Bruner and Faye Houston Buckhalter