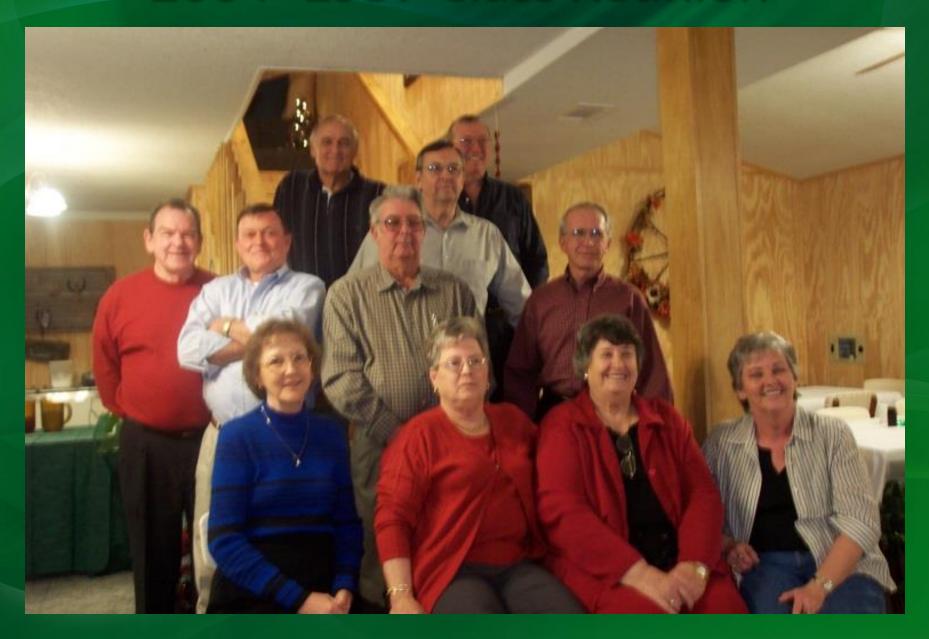

#### Jakin School Reunion

Revision 1- Includes Slides from Doris Cannon for the 1950 Class, and a Newspaper Clipping about class of 1940-1941 from Sara Jo Gruber

October 26, 2013 Moby Dick's Restaurant Colquitt, Georgia.

By: Lamar Miller

Assisted by: Jake Cannon