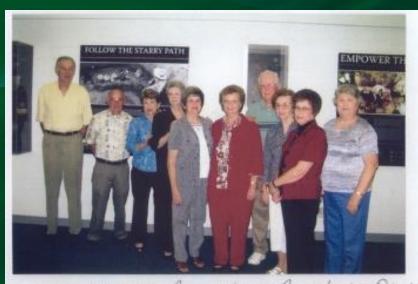

## 1957, 58 and 59 Classes Reunite

Several members of the Jakin School Classes of 1957, 1958 and 1959 enjoyed dinner and a brief slide show at Moby Dick's Restaurant on Friday, March 29. They were honored by the presence of teachers Mrs. Sybil Still and Mr. Bobby Davis.

A good time was had by all and tentative plans are being formulated for an All Jakin School Reunion sometime later this year - October has been mentioned as the probable date.

Class of 1957: Pictured left to right: Phillip Buckhalter, Delma McMullen Williams, Hazel Cannon Miller, Jane Reese Pyle, Bill Mann and Jackie Frith

Class of 1958: Left to right: Lamar Miller, Jackle Arnold Widner; Patsy Easom Johnson, Shelton Brune, Tom Parr and Frank Miller

Class of 1959: Left to right: Faye Glass Baker, Ronald Bruner and Faye Houston Buckhalter