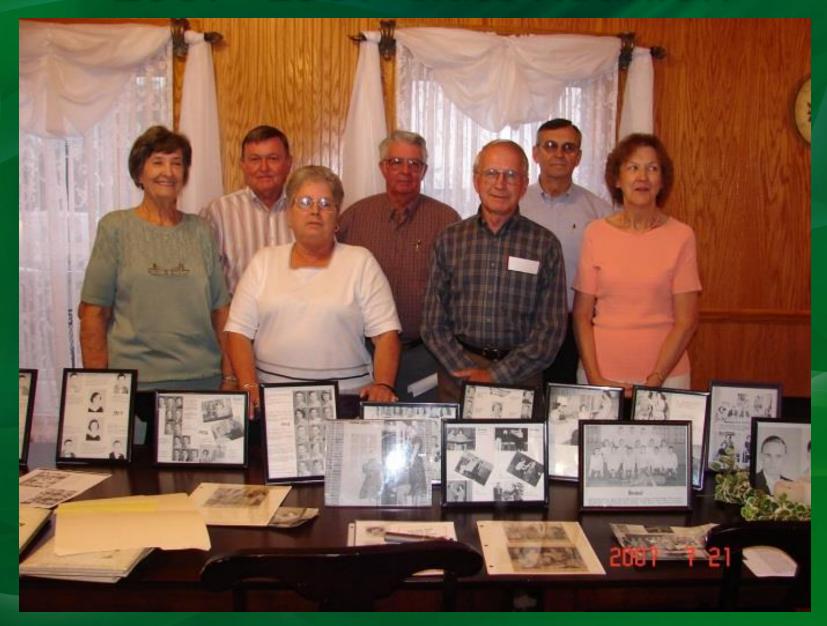

#### Jakin School Reunion

Revision 1- Includes Slides from Doris Cannon for the 1950 Class, and a Newspaper Clipping about class of 1940-1941 from Sara Jo Gruber

October 26, 2013 Moby Dick's Restaurant Colquitt, Georgia.

By: Lamar Miller

Assisted by: Jake Cannon