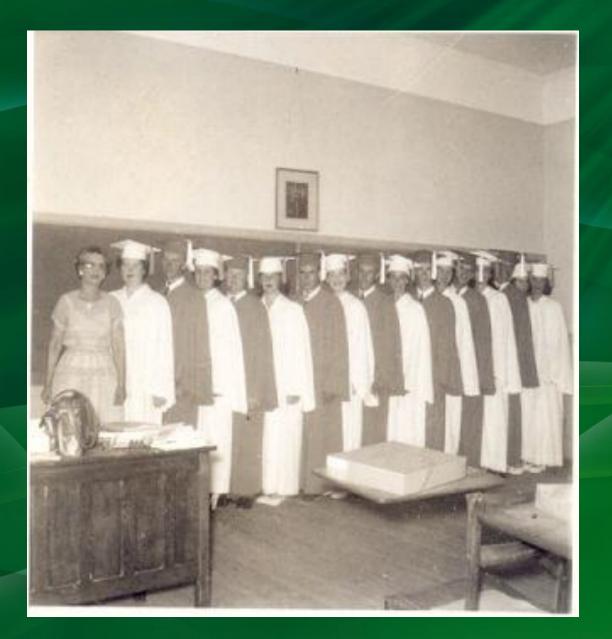

#### 1950- JHS Commencement Exercises- Cover Page

### 1950- Commencement Exercises Pg-1

#### 1950-JHS Commencement Exercises-Pg 2

#### GRADUATION EXERCISES

FRIDAY, MAY 26, 1950, 8:30 P. M.

#### "As Tomorrow Dawns"

| Processional                                                          | Mrs. Clark Mosely    |
|-----------------------------------------------------------------------|----------------------|
| Invocation                                                            | Mr. Luther Hastey    |
| "Challenge To Youth"                                                  | Doris Cannon         |
| Solo—"A Perfect Day"                                                  |                      |
| Address                                                               |                      |
| Class Song                                                            | Senior Class         |
| "Faith In Our Ideals"                                                 | Mary Alice Hastey    |
| Class Song Start Hope "Faith In Our Ideals"  Presentation of Diplomas | Mr. R. K. Sites      |
| Presentation of Awards and Certificates                               |                      |
| en e j ministr                                                        | Mr. George E. Parker |
| Alma Mater                                                            | Audience             |
| Recessional                                                           | Mrs. Clark Mosley    |

#### 1950- Commencement Exercises- Pg 3