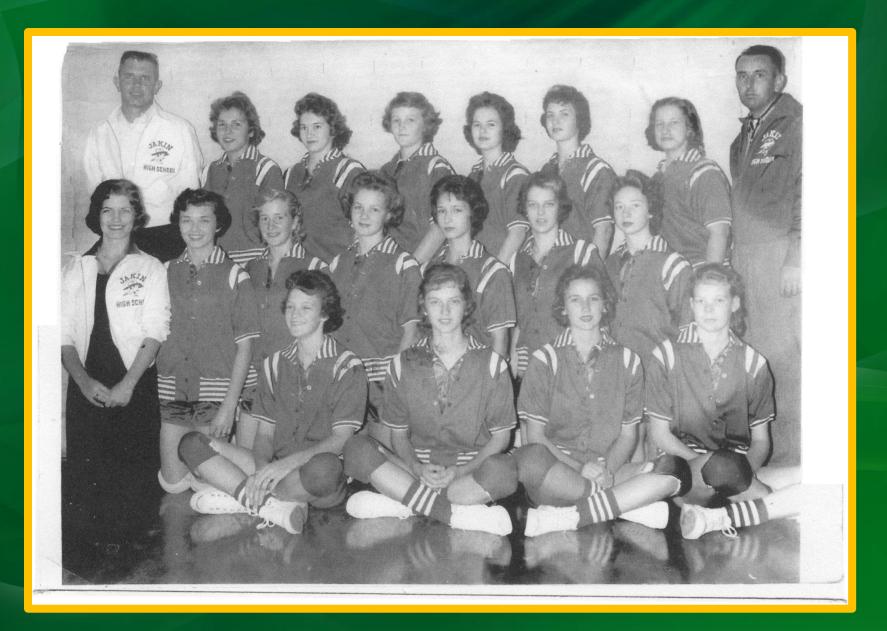

# 1961- Girls Basketball- from Sue Evans

Girls' Tournament Region 2-C South

February 24, 25, 27, 28, 1961 — Shellman, Georgia