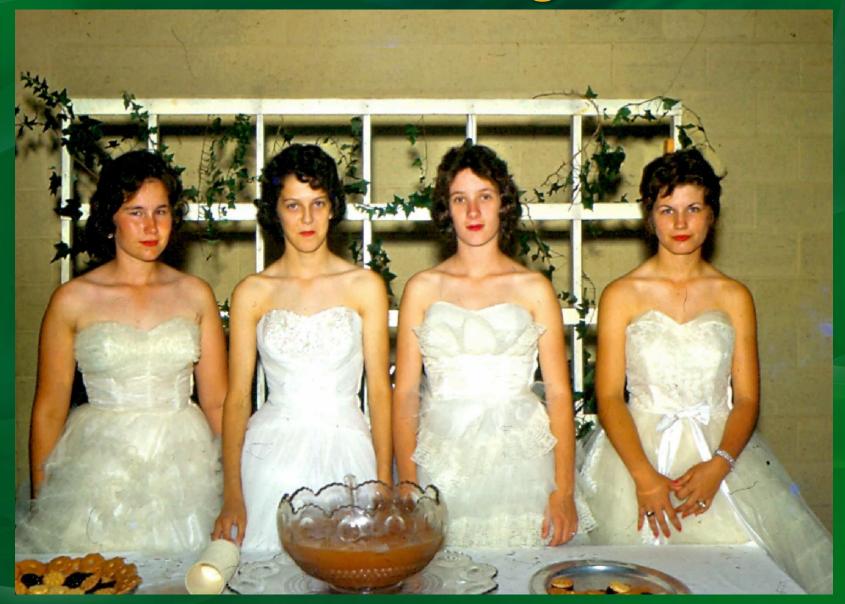

# 1959 — Seniors— from Sue Evans and Faye Houston

RONALD BRUNER "I have never seen a bigger miracle in the world than myself." FFA 1,2,3; Glee 1,2; Dramatics 1,2,3,4; Basketball 1,2,3,4; Baseball 1,2,3,4; Track 1,2; Library 2,4.

PATSY BOWEN "Better to be small and shine than large and cast a shadow." Transferred from Colquitt, Beta 4; Dramatics 4; Library 4: FHA 4; Cheerleader 4.

FAYE HOUSTON "Shining personality, radiant smile, Faye is happy all the while," FHA 1,2,3,4; Library 1,2; Glee 1,2; Dramatics 1,2, 3,4; Beta 4; Basketball 1,2,3,4.

FAYE GLASS "Gentle in her manner and fair to look upon." FHA 1,2,3,4; Library 1,2; Glee 1,2; Dramatics 1,2,3,4.

JACOB REESE "School? I suppose it's a necessary evil. " FFA 1,2,3,4; Glee 1,2; Dramatics 3,4; Basketball 1,2,3,4; Track 1,2; Baseball 1,

"It's better to have loved and lost than never to have loved at all," FHA 1,2,3,4; Dramatics 1,2,3,4; Library 1,2; Glee 1, 2; Cheerleader 4.

HILDA CREEL

MARIE HAYES "Quick and lively, happy and gay, a smile for all who come her way. " FHA 1,2,3,4; Library 1,2; Dramatics 1,2,3,4; Glee 1,2; Beta 3,4; Basketball 1.2.3.4.

TINA CANNON "I have but one life to live. I'll do my best, " FHA 1,2,3, 4: Library 1,2,3,4; Dramatics 1.2.3.4; Glee 1,2; Beta 3,4; Editor of School Paper 4.

BOB PACE "George Washington is dead, Caesar is dead, all great men are dying. I don't feel so good myself. " FFA 1,2,3,4; Glee 2: Dramatics 2, 3, 4; Basketbal 1.2.3.4: Baseball 1.2.3.4; Be 4; Editor of Annual 4.