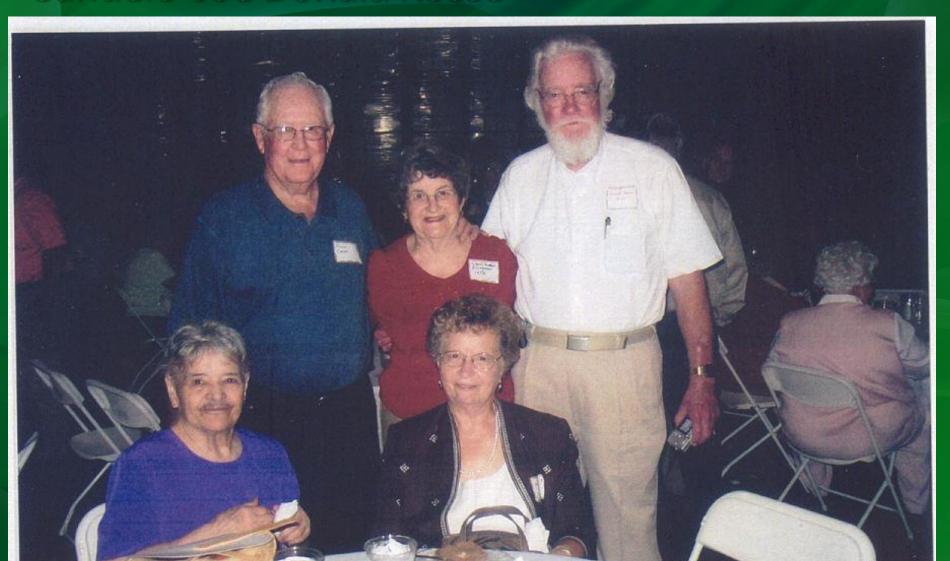

# March 29, 2013

## 1957, 58 and 59 Classes Reunite

Several members of the Jakin School Classes of 1957, 1958 and 1959 enjoyed dinner and a brief slide show at Moby Dick's Restaurant on Friday, March 29. They were honored by the presence of teachers Mrs. Sybil Still and Mr. Bobby Davis.