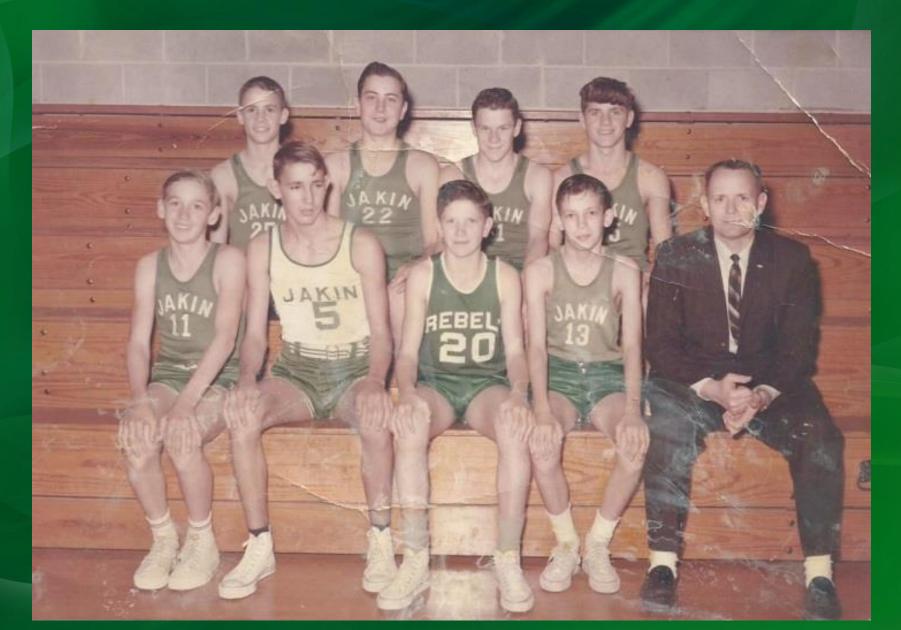

## 1958 - Boys Basketball - from Jake Cannon

Steve Dunning

Coach, Bobby Davis

Shelton Bruner

Lamar Miller

Frank Miller

Bob Pace

### 1958 - Boy's Basketball - 2 -from Jake Cannon

#### Boys Basketball

FRONT ROW, LET'T TO RIGHT: Ronald Struces, Dick Howard, Stanley Dupriess, Jack Pace, Jimmy Miller, Sabon Miller, Julian Houston, BACK SOW: Coach, Sobby Davis; Sob Face, Jacob Seese, Frank Miller, Lamer Miller, Shelton Stuner, Steve Dunning,