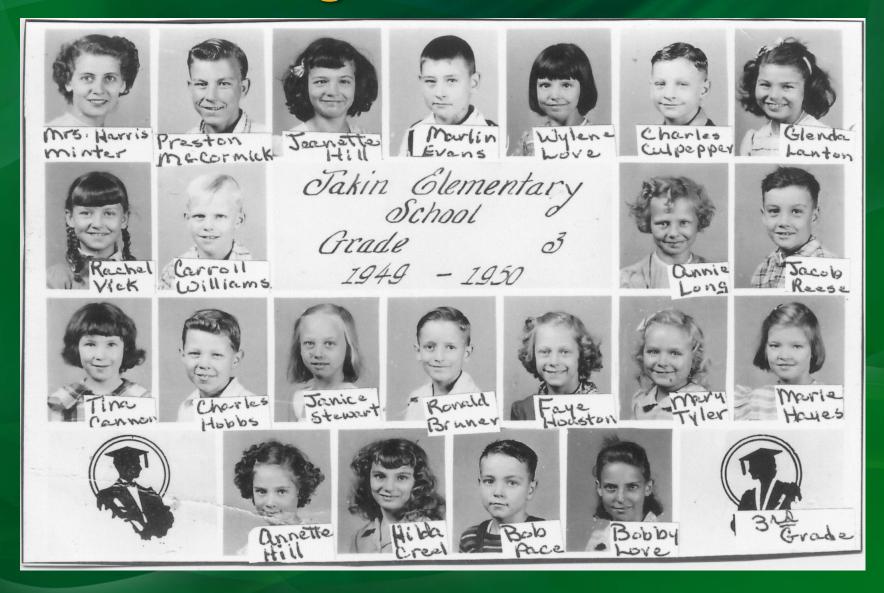

# 1948- Earl Pace- from MIMM



School Days 1947-'48

#### 1948- Frances Johnson- from MIMIN



## 1948- James Riley- from MMM



School Days 1947-'48

### 1948- Jerry Cannon- from MMM



School Days 1947-'48

#### 1948- Mary Frances Hudson- from MIMIN



# 1948- Paul Creel- from MIMM



#### 1948 - Sara Jo Gruber - from MMM



### 1948- Zerlene McLendon- from MMM



School Days 1947-48

#### Jakin High School



Jack Weaver Roy Pierce Watson Odom Billy Harvey Johnny Frith Joe Bryant

Boy's Basketball Team 1947-48

Coach - Charles A. Miller

J. C. Houston Arthur Roberts Deloach Reese Bernard Harris Rudolph Jernigan

#### 1948- about- The McMullens-from Junior Cannon



#### 1949-1950- class of 1953-from Jake Cannon



## 1949-1950 3<sup>rd</sup> grade- class of 1959 from Ronald Bruner



## 1950-5<sup>th</sup> grade- from Jake Cannon



Mrs M Vick, J Cannon, C Long, B Mann, J Reese, L Houston, B Creel, A Holland, Phillip Buckhalter, H Cannon, L Edwards, J Cannon, L Brackin, R Miller, J Frith, K Knight, K. George, C. Cowart, J Miller, T Parr, S Evens.

### 1949-1950- 7<sup>th</sup> grade (class of 1955)-Junior Cannon



### 1949-1950 — 8<sup>th</sup> grade (class of 1954)<sub>-from Doris Pace</sub>



### 1950-about- Miss. Willie Mosely-from Doris Pace



#### 1950-

Halloween KINGS and QUEENS



#### 1950 Senior Class-Jakin's First Annual



#### 1950 Seniors



Glorie Mary alice Hastey

Glories Delice Hastey

Recess Delice Cannon mearles

#### 1950- Teacher – Mrs. Marie Parker



#### 1950- JHS Commencement Exercises- Cover Page



### 1950- Commencement Exercises Pg-1