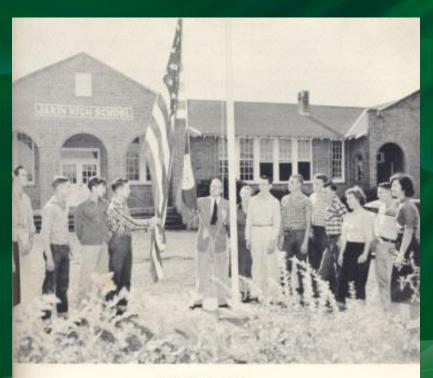

#### Opening remarks

- Announcements- Anyone have a picture of the Old Springfield School? see notes.
- Contact information- with name, address, phone number and e-mail
- Thanks to all who came
- Who drove the greatest distance?
- Who is the most experienced (oldest student) here who graduated from Jakin High School?
- Alma Mater created by class of 1939