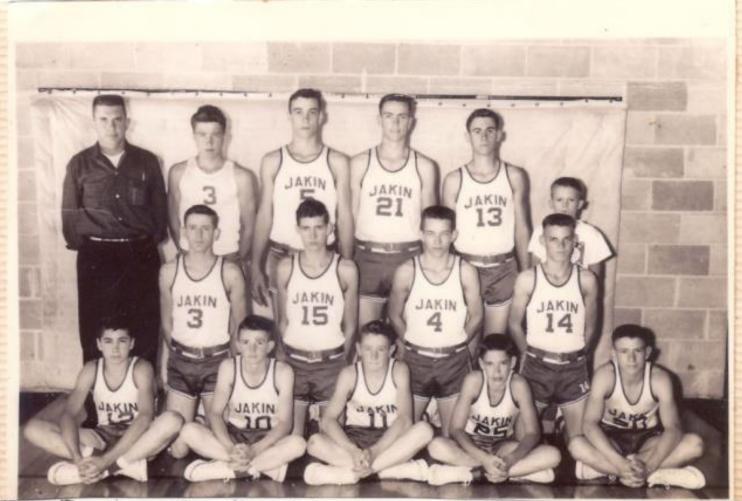

## 1958 - Boys Basketball - from Jake Cannon

Steve Dunning

Coach, Bobby Davis

Shelton Bruner

Lamar Miller

Frank Miller

Bob Pace

### 1958 - Boy's Basketball - 2 -from Jake Cannon

#### Boys Basketball

FRONT ROW, LET'T TO RIGHT: Ronald Struces, Dick Howard, Stanley Dupriess, Jack Pace, Jimmy Miller, Sabon Miller, Julian Houston, BACK SOW: Coach, Sobby Davis; Sob Face, Jacob Seese, Frank Miller, Lamer Miller, Shelton Stuner, Steve Dunning,