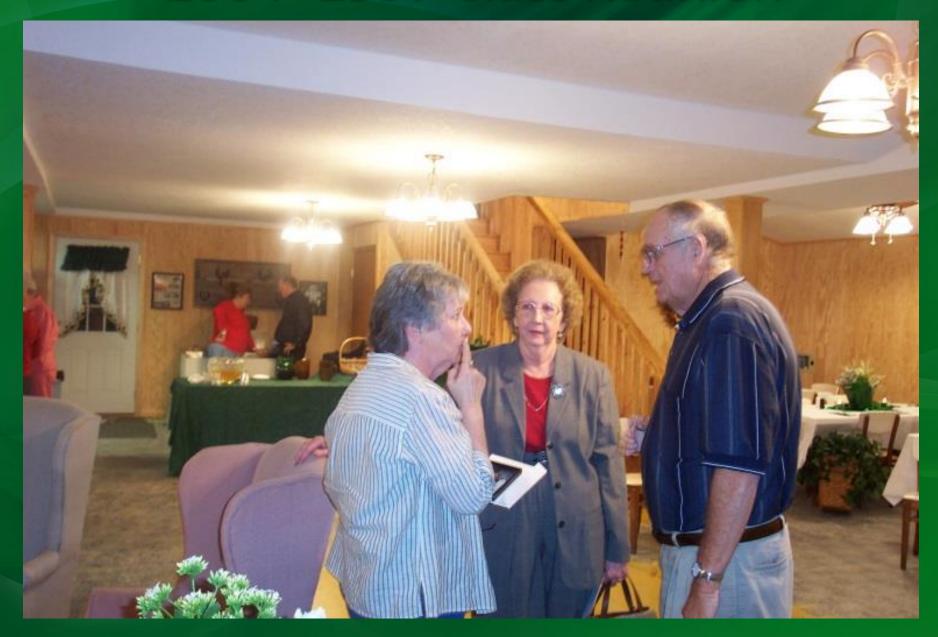

#### Jakin School Reunion

Revision 1- Includes Slides from Doris Cannon for the 1950 Class, and a Newspaper Clipping about class of 1940-1941 from Sara Jo Gruber

October 26, 2013 Moby Dick's Restaurant Colquitt, Georgia.

By: Lamar Miller

Assisted by: Jake Cannon