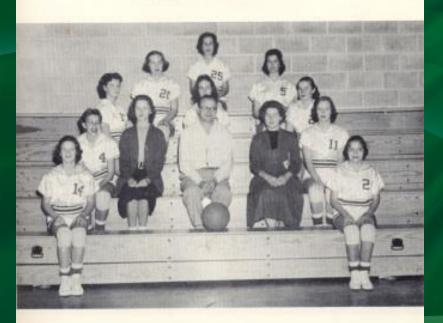

o-Captain

FORWARDS Kalon Knight Shelton Bruner Lang Houston Bob Pace

CENTERS Jake Cannon Roscoe Reese



L. W. Braddy, Coach

GUARDS
Raymond Miller
Frank Miller
Lamar Miller
Kenneth George
Ronald Bruner
Autry McVay

The time, effort, and help of a lending hand by a fine coach has made us proud of the progress we have made. Thanks!



### Track and Baseball



FRONT ROW, left to right: Ronald Bruner, Steve Dunning, Kenneth George, and Philip Buckhalter. SECOND ROW: Frank Miller, Shelton Bruner, Jimmy Conner, Raymond Miller, and Bob Pace. STAND-ING: L.W. Braddy, Coach; Bill Mann, Kalon Knight, Jake Cannon, Lang Houston and C.L. Brooks, Coach.

### Senior Class - 1956



### 1957- Mrs. Dola Mae Evans- from MIMI



### 1957- about- Hazel and Jane- from Jake Cannon



#### GIRLS' BASKETBALL





#### BASKETBALL





MANAGER Dalma McMollen



COACH Lloyd Braddy



CAPTAIN Shelton Bruner



DEAR TO OUR HEARTS

#### ALMA MATER

Hail to thee, our Alma Mater. We will do the right, in our hearts we'll hold you near us, Hail: the greek and white.

#### CHORUS

Forward se will go and conquer Oxward to our goal, Even though we meet with failure Loyalty our goal.

Jakin High, we'll always love thee
Hold your colors high
His our hearts we'll cherish memories
As the years roll by.

### 1957- Mr. & Miss. JHS- by Jake Cannon



MR, AND MISS J. H. S.

Jane Ellen Reese

Jake Caunco

## 1957 Seniors- from MIMIM



### Senior Class - 195



BACKLE PRITTS Taised, to blend, and timelf. School. Print of Sector Class, Pres. of Fall, See Pers. of Sets Club, V. Pleas of Institut Council, Dea-Butter C