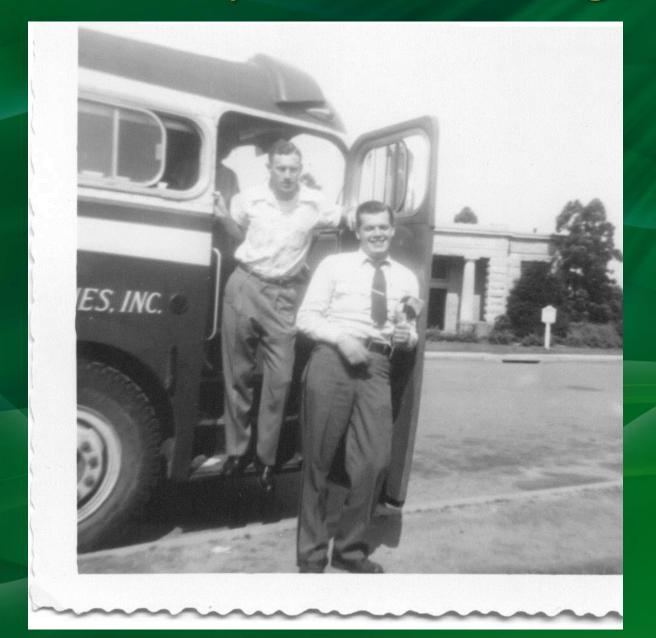

### 1955 - Senior Trip-from Junior Cannon

THE DOTHAN EAGLE, Sunday, June 19, 1955

GRADUATES ON TOUR — Jakin High School's 1955 graduates have returned from a week's tour of historical points in Richmond, Jamestown and Williamsburg, Va.; Baltimore, Md.; Mt. Vernon, and Washington, D. C. They also spent one night on Chesapeake Bay. Shown in front of the capitol during the tour are (seated left to

right) Wayne Buckhalter, Pete Hudson, Roy McMullen, bus driver; Frank Heney, Junior Cannon, Deward Harper, Mac Tedder, Hiram O'Hearn; (standing) Clara Jean Phillips, Lessie Ruth Young, Betty Murkerson, Principal C. L. Brooks, Patricia Edwards, Mary Hudson and Allene McArdle.