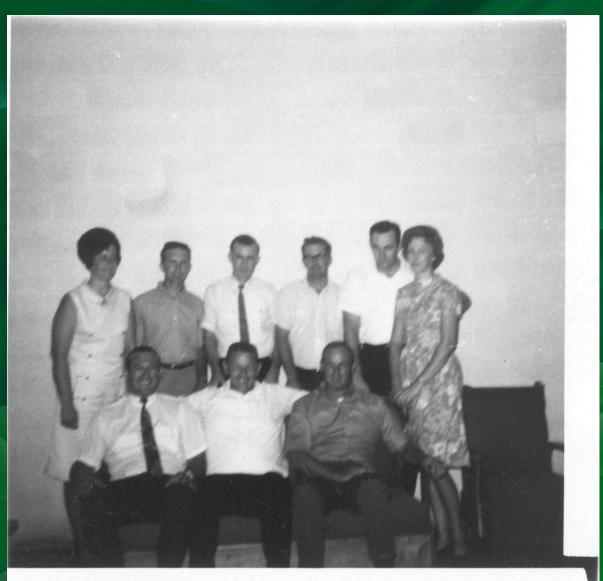

## 1957, 58 and 59 Classes Reunite

Several members of the Jakin School Classes of 1957, 1958 and 1959 enjoyed dinner and a brief slide show at Moby Dick's Restaurant on Friday, March 29. They were honored by the presence of teachers Mrs. Sybil Still and Mr. Bobby Davis.

A good time was had by all and tentative plans are being formulated for an All Jakin School Reunion sometime later this year - October has been mentioned as the probable date.

Class of 1957: Pictured left to right: Phillip Buckhalter, Delma McMullen Williams, Hazel Cannon Miller, Jane Reese Pyle, Bill Mann and Jackie Frith

Class of 1958: Left to right: Lamar Miller, Jackle Arnold Widner; Patsy Easom Johnson, Shelton Brune, Tom Parr and Frank Miller

Class of 1959: Left to right: Faye Glass Baker, Ronald Bruner and Faye Houston Buckhalter