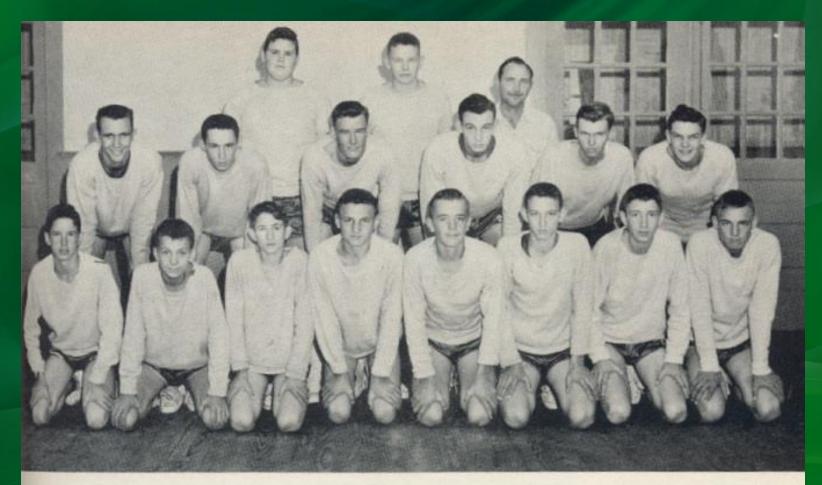

### 1955- Track- by Jake Cannon

### Track

BACK ROW, left to right: Larry Edwards, Kalon Knight, Coach L. W. Braddy. SECOND ROW: Roy McMullen, Junior Cannon, Deward Harper, Jake Cannon, Wayne Buckhalter, Bill Mann. FRONT ROW: Ottis Ray Chandler, Kenneth George, Steve Dunning, Frank Miller, Lamar Miller, Lang Houston, Shelton Bruner, Raymond Miller.