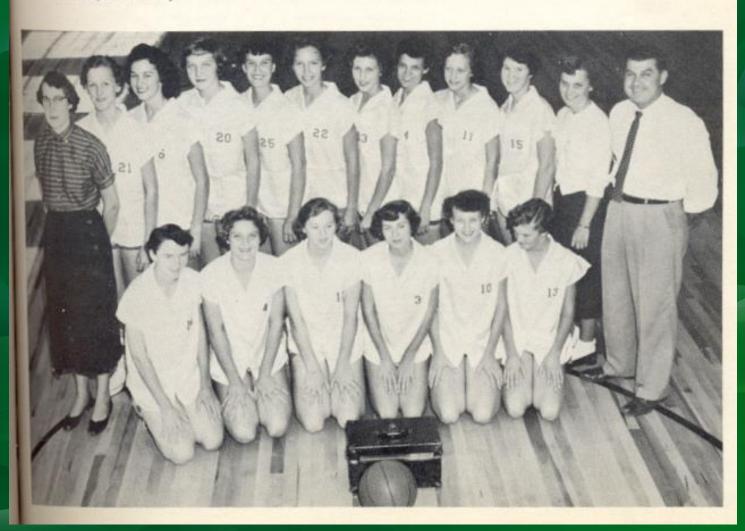

# 1961- Girls Basketball- from Sue Evans

Girls' Tournament Region 2-C South

February 24, 25, 27, 28, 1961 — Shellman, Georgia