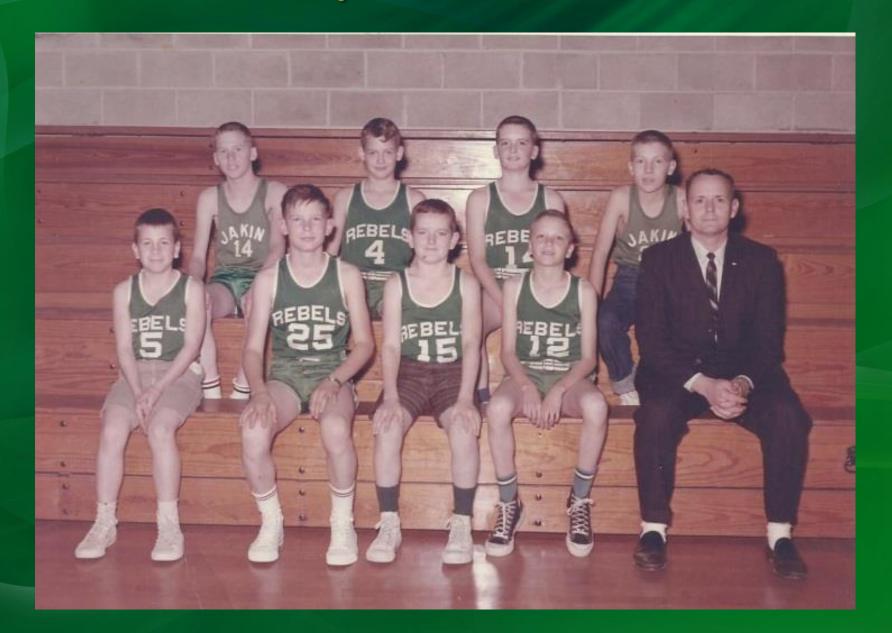

# 1959- boys basketball- from Ronald Bruner

BottomRow Larry Frith Jerry Miller-William Kwight-Jimmy McMullen-Jack Pace And Pow Ronald Bruner-Ted Helms-Julian Houston-Jimmy Miller 32 Row Bobby Daviskoach Stanley Duriest-Jacob Reuse-Bob Race Larry Spann-Ben Fuller (manger)