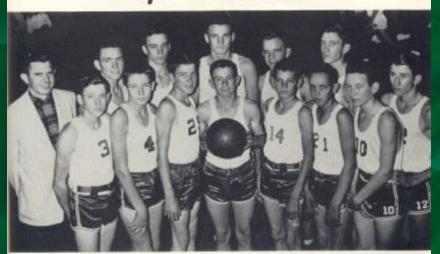

#### Jakin High School

Jack Weaver Roy Pierce Watson Odom Billy Harvey Johnny Frith Joe Bryant

Boy's Basketball Team 1947-48

Coach - Charles A. Miller

J. C. Houston Arthur Roberts Deloach Reese Bernard Harris Rudolph Jernigan