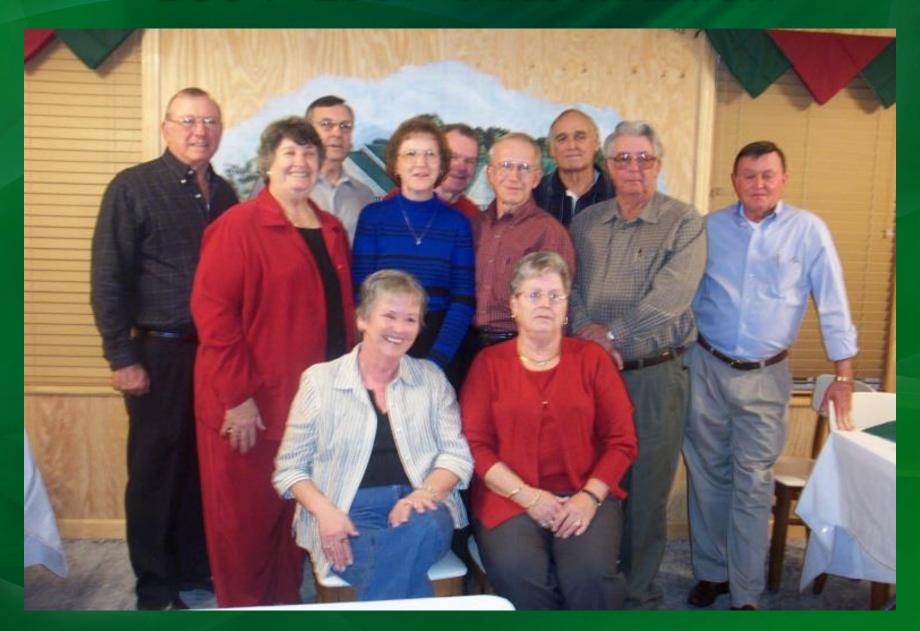

#### Jakin School Reunion

Revision 1- Includes Slides from Doris Cannon for the 1950 Class, and a Newspaper Clipping about class of 1940-1941 from Sara Jo Gruber

October 26, 2013 Moby Dick's Restaurant Colquitt, Georgia.

By: Lamar Miller

Assisted by: Jake Cannon