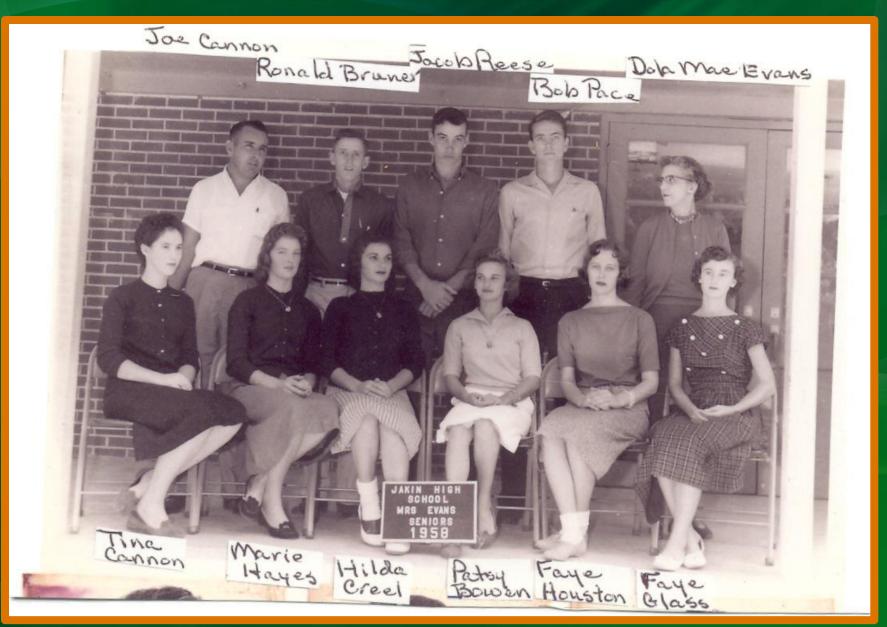

s of 1957: Pictured left to right: Phillip Buckhalter, Delma McMullen Williams, Hazel Cannon Miller, Jane Reese Pyle, Bill Mann and Jackie Frith



Class of 1958: Left to right: Lamar Miller, Jackle Arnold Widner; Patsy Easom Johnson, Shelton Brune, Tom Parr and Frank Miller



Class of 1959: Left to right: Faye Glass Baker, Ronald Bruner and Faye Houston Buckhalter

### REMEMBER WHEN



# 1959- boys basketball- from Ronald Bruner



BottomRow Larry Frith Jerry Miller-William Kwight-Jimmy McMullen-Jack Pace And Pow Ronald Bruner-Ted Helms-Julian Houston-Jimmy Miller 32 Row Bobby Daviskoach Stanley Duriest-Jacob Reuse-Bob Race Larry Spann-Ben Fuller (manger)

# 1959- about- Bob Pace- formMMM



# 1959- Junior Class Serving at Grad-fromJunior Cannon



# 1959 - Seniors - from Ronald Bruner



# 1959 Valedictorian- from Junior Cannon



# 1959 — Seniors— from Sue Evans and Faye Houston



RONALD BRUNER "I have never seen a bigger miracle in the world than myself." FFA 1,2,3; Glee 1,2; Dramatics 1,2,3,4; Basketball 1,2,3,4; Baseball 1,2,3,4; Track 1,2; Library 2,4.



PATSY BOWEN "Better to be small and shine than large and cast a shadow." Transferred from Colquitt, Beta 4; Dramatics 4; Library 4: FHA 4; Cheerleader 4.



FAYE HOUSTON "Shining personality, radiant smile, Faye is happy all the while," FHA 1,2,3,4; Library 1,2; Glee 1,2; Dramatics 1,2, 3,4; Beta 4; Basketball 1,2,3,4.



FAYE GLASS "Gentle in her manner and fair to look upon." FHA 1,2,3,4; Library 1,2; Glee 1,2; Dramatics 1,2,3,4.





JACOB REESE "School? I suppose it's a necessary evil. " FFA 1,2,3,4; Glee 1,2;