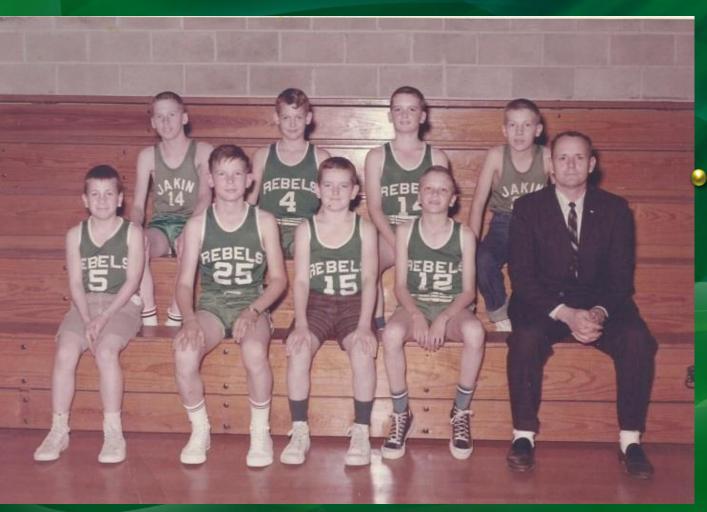

#### Jakin High School

Jack Weaver Roy Pierce Watson Odom Billy Harvey Johnny Frith Joe Bryant

Boy's Basketball Team 1947-48

Coach - Charles A. Miller

J. C. Houston Arthur Roberts Deloach Reese Bernard Harris Rudolph Jernigan