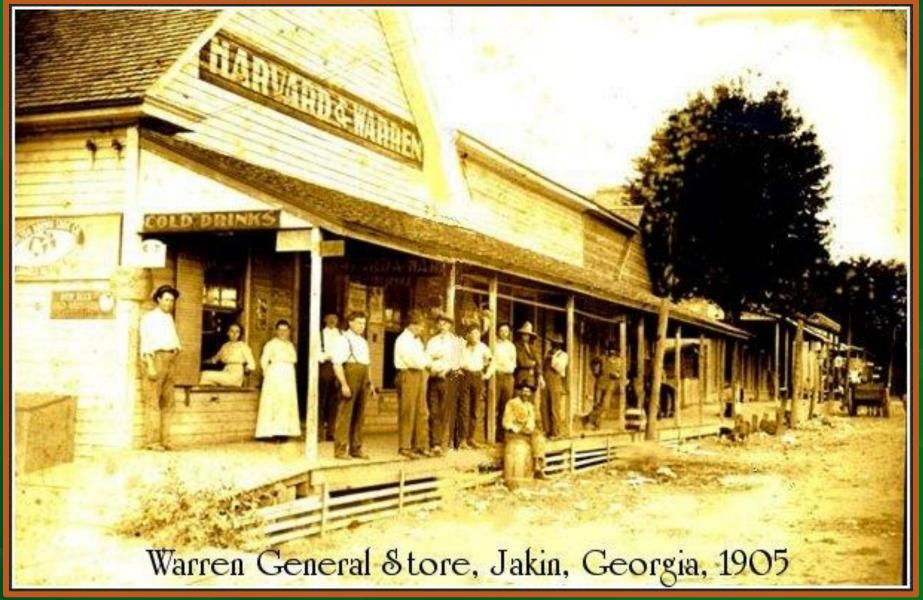

ngfield School? Where was it- be specific.
- Does anyone have a picture of Springfield School?
- Will Jakin School be remembered 50 years from now?
- Possible plaque of graduates or at least information on the school posted in Jakin-Historical Marker??

#### Pictures- will free run.

- Note- slides are in our school colors- green and white.
- In chronological order
- "About" is a best guess of the time
- "Who" followed by question- means I don't have the name. If you know please advise.
- Deceased is noted by red border around photo when known or have been advised of their death
- Please make a note of any errors and advise me

# School Daze and traveling through time in Jakin. Let the show begin

#### Remember your first day at School?



#### Jakin- Warren Store- 1905

From Jake Cannon





#### Jakin as I remember it- 1950's

From Jake Cannon



### Mosely Store From Jake Cannon





#### 1928/29- Unknown and Robert Miller



#### 1929 - Robert Miller - from Aunt Velma Miller



#### 1930s- Guess who



#### 1930s- Ms. Dola Mae Houston- from MIMIN



#### 1938- Guess who?



#### 1938 - Eltrym Cannon-from Martha Ree Hayes



#### 1940- Guess Who



#### 1940-Judson Evans- 3rd grade-from Cecilia Evans Moulton



#### 1940- Jakin High School Glee Clubfrom Jakin Remembers



#### 1940-1941- Pics from the past- from Sara Jo Gruber

Donalsonville (Ga. 31745) News Thursday, August 9, 1973

PICS FROM THE PAST: At last, a contribution to show something from the past having to do with Jakin High School! This one was provided by Mrs. Dorac Deal of Ashford, and it shows the Jakin g